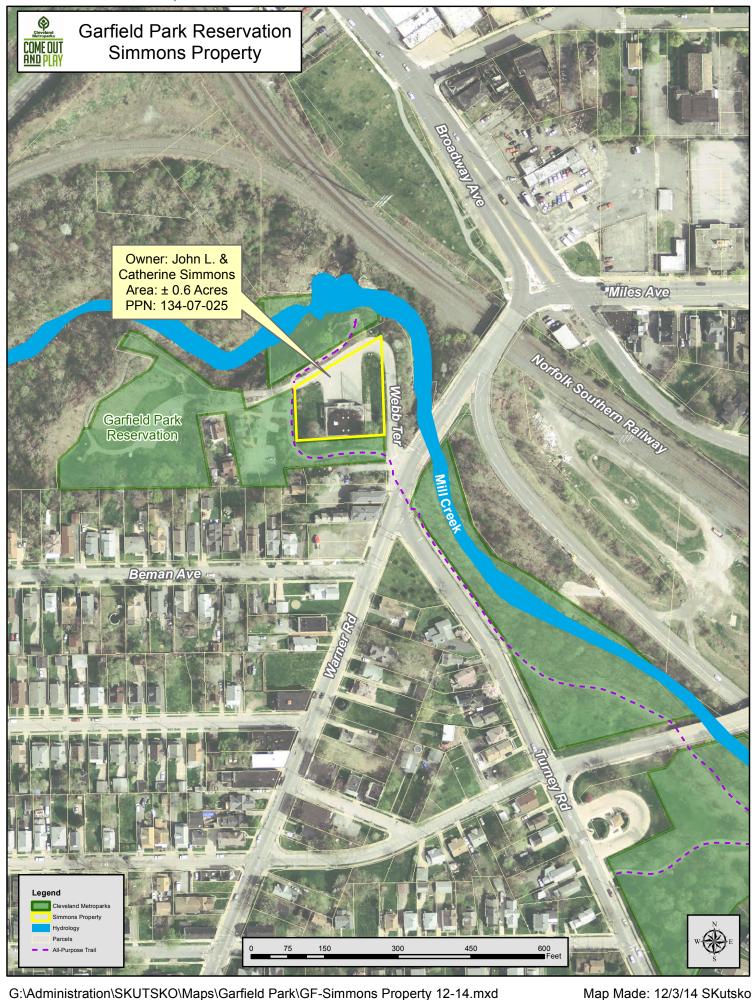

|                                          |                                   | \$0           |

Map Made: 12/11/14 DS





West Creek Reservation: Lease Amendment Acreage



## Invoices Processed for Payment: 03-DEC-14

For Approval On: 12/18/2014

| VENDOR NAME                                         | PRICE<br>AMOUNT SOURCE | DESCRIPTION             | PO<br>NUMBER | INVOICE<br>RNUMBER | INVOICE<br>DATE               | VOUCHER |
|-----------------------------------------------------|------------------------|-------------------------|--------------|--------------------|-------------------------------|---------|
| CASAVECCHIA, CARL                                   | 35.00                  | E CIG CERTIFICATION     |              | REIMBURSEMENT      | 12/03/2014                    | 675018  |
| VENDOR TOTAL                                        |                        |                         |              |                    | 35.00