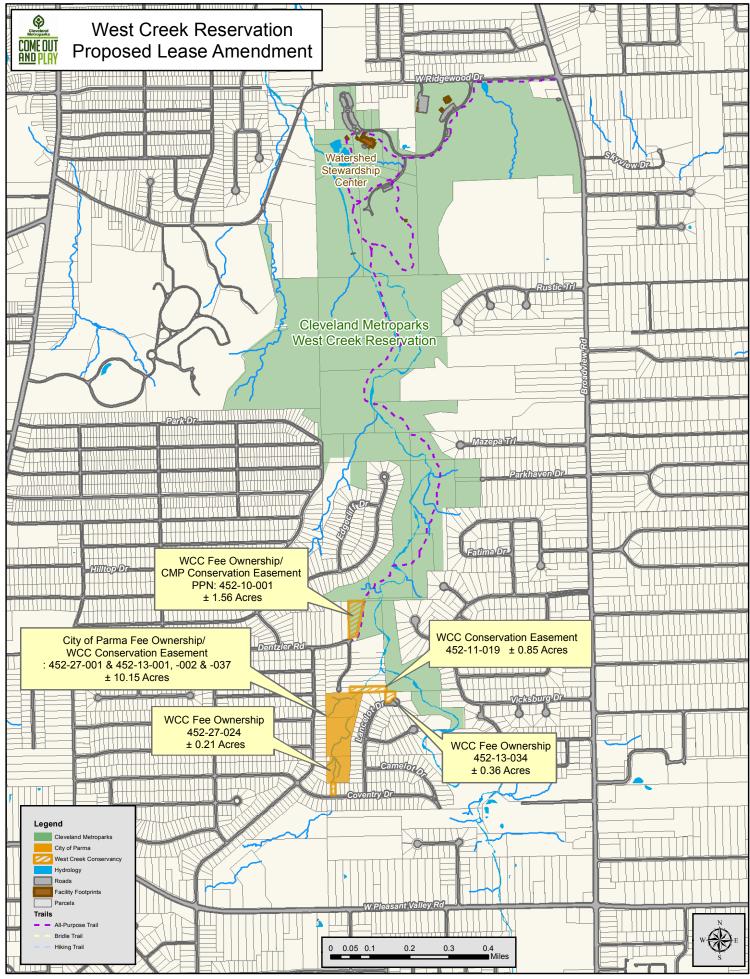

|                                          |                                   | \$0           |

Map Made: 12/11/14 DS





West Creek Reservation: Lease Amendment Acreage



## Invoices Processed for Payment: 03-DEC-14

For Approval On: 12/18/2014

| VENDOR NAME                                         | PRICE<br>AMOUNT SOURCE | DESCRIPTION             | PO<br>NUMBER | INVOICE<br>RNUMBER | INVOICE<br>DATE               | VOUCHER |
|-----------------------------------------------------|------------------------|-------------------------|--------------|--------------------|-------------------------------|---------|
| CASAVECCHIA, CARL                                   | 35.00                  | E CIG CERTIFICATION     |              | REIMBURSEMENT      | 12/03/2014                    | 675018  |
| VENDOR TOTAL                                        |                        |                         |