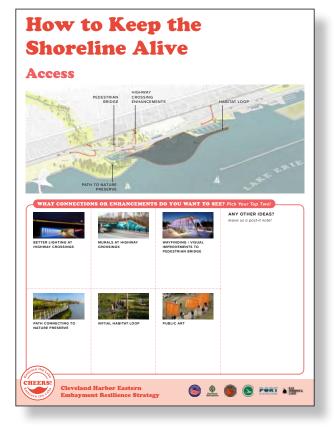

# What is CHEERS?

Through project boards, participants learned about the intent and goals of CHEERS, its timeline, the previous engagments, and the master plan refinement process. This gave the project team an opportunity to introduce CHEERS to participants who weren't yet familiar with the project, to update those who have followed along throughout the master plan development, and to contextualize CHEERS within the larger set of ongoing and upcoming major design projects in Cleveland.

### **KEY TAKEAWAYS**

- The CHEERS timeline is long, and the phasing can be difficult to understand. Continuing to find ways to clearly demonstrate how and when different zones of the project will come online and become accessible to the public will make CHEERS seem less far-off.
- It will be important to continue building strong relationships with residents of neighborhoods adjacent to the CHEERS site. This will require finding venues and locations for engagement events that are accessible, convenient, and relevant to a wider audience.
- People are excited about the work that Cleveland Metroparks does and expressed high levels of enthusiasm for and trust in the organization.
- Finding ways to connect CHEERS to other Cleveland design projects, such as through overlapping engagement events, will continue to build public support and enthusiasm for the project.