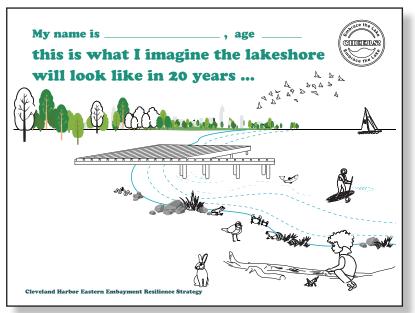

# **Future Now**

Participants were asked to look into the future by imagining and drawing what the lakeshore will look and feel like in 2045. This was an opportunity to learn about what community members envision and hope for the future of the lakefront in a less structured, more open-ended format.

### **KEY TAKEAWAYS**

- This is a conversation that we want to continue. The activity station didn't receive as much engagement as we would have liked, but we believe it is a valuable one that should be utilized again.
- About half the participants were children who wanted to color, emphasizing the importance of all-ages activities. Are there other prompts (or similarly creative exercises) that might engage more adults?
- The postcard responses we did recieve reflected similar interests and desires to those expressed on the table map— accessible, enjoyable, and beautiful recreation spaces along the lakeshore.

in the basis against above, show what you want to say at the balanteet in the follow. Describe your brough below. What hill you choose because and above

Livin derive i man that is at norm middlets at the derived problem of the problem of the derived problem. I may that problem is an applied of the derived problem of the derived probl