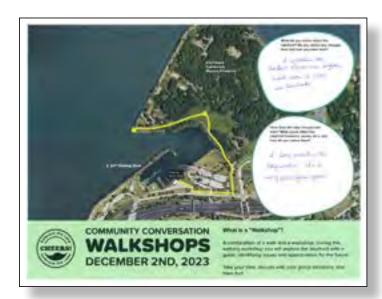

# Walkshops

At our final engagement event, community members participated in "walkshops"— walking workshops designed to explore and discuss the future CHEERS site on foot. These walkshops provided a chance to more tangibly imagine and consider the project as a group.

### **KEY TAKEAWAYS**

- Even on a rainy day, the walkshops were popular among visitors. The activity could be further strengthed by formalization of the workshop content with some collaborative preplanning by both Metroparks and the CHEERS design team.
- At future engagement events, we would recommend allowing one day for just walkshops — that way, Metroparks and WRT team members can take turns leading and give their full attention to the activity.
- The mini field guides were underutilized in the cold, rainy weather. Going forward, updated seasonal mini field guides will allow for further participant engagement and can be source material for leading conversations and activities on the walkshop.
- Metroparks should upload the existing full length and mini CHEERS field guides to the project website so that community members can print and complete them on their own time.

### **REFLECTIONS FROM THE TRAIL**

There is a lot to know about CHEERS. Many participants were learning new information about the during the walkshops. Based on feedback they gave they facilitators, the walkshops (and the driving tours) were an effective way to learn on-site and better understand the impending changes.

Connectivity is a high prioritiy. Improved accessibility and wayfinding will be essential to draw people across I-90 and to the lakefront. Currently, there isn't sufficient infrastructure for pedestrians and bikers to feel fully safe, nor is there clear indication of further out destinations like the Cleveland Lakefront Nature Preserve. Locals want to see the project prioritize serving the communities of the surrounding neighborhoods. They see value in strengthening Gordon Park's accessibility and connection to both surrounding neigborhoods and the lakefront itself.

It is important that the project footprint be included on future walkshop maps so participants can better understand the geography of the project while on-site.

The current shoreline allows visual access, but not many chances to touch the water. Participants emphasized their desire for physical access and connection to the water.