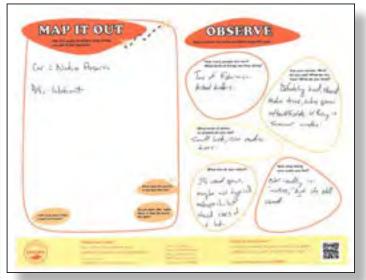

# **Mapping it Out**

At the Thursday evening St. Clair Superior Development Corporation meeting and the Saturday engagement event at the Cleveland Metroparks office, a large table map became our central CHEERS activity. We asked participants to flag and describe neighborhood places where they've made memories, places they consider hidden gems, how they get to lakeshore, and where they like to go once they get there. The result was a collective map with 76 responses that help us understand how community members experience the lakefront and surrounding neighborhoods of the CHEERS study area. The map table became a hub for discussion about peoples' relationships with the lake, how they've changed over time, what residents want to see in the future, and how CHEERS fits into these local histories and visions.

### KEY TAKEAWAYS

- This kind of highly interactive activity becomes the centerpiece of an engagement event by allowing for multiple levels of participation. We'd like to repeat the Mapping It Out activity in the future and continue using it to start conversations. In planning future events, we should consider what other questions or categories will continue yielding useful and informative results.
- Participants had many suggestions for the new design, including: space for large events, wider paths, more benches, islands and stop overs for kayakers, snowshoeing and walking trails, boat navigation lights and buoys, food and restroom amenities, more reliable power and utilities along the lakefront, and safe parking.
- On the map and in discussion, people are excited about the prospect of new places to touch the water in particular, we heard that participants would like to see a beach on the lakeshore.

This map compiles and digitizes all results collected across the two engagement events. All written responses were also digitally documented.