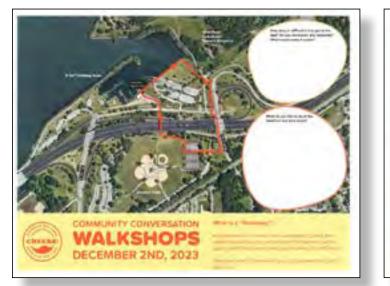

# Walkshops

At our final engagement event, community members participated in "walkshops"— walking workshops designed to explore and discuss the future CHEERS site on foot. These walkshops provided a chance to more tangibly imagine and consider the project as a group.

### **KEY TAKEAWAYS**

- Even on a rainy day, the walkshops were popular among visitors. The activity could be further strengthed by formalization of the workshop content with some collaborative preplanning by both Metroparks and the CHEERS design team.
- At future engagement events, we would recommend allowing one day for just walkshops — that way, Metroparks and WRT team members can take turns leading and give their full attention to the activity.
- The mini field guides were underutilized in the cold, rainy weather. Going forward, updated seasonal mini field guides will allow for further participant engagement and can be source material for leading conversations and activities on the walkshop.
- Metroparks should upload the existing full length and mini CHEERS field guides to the project website so that community members can print and complete them on their own time.

### **REFLECTIONS FROM THE TRAIL**

There is a lot to know about CHEERS. Many participants were learning new information about the during the walkshops. Based on feedback they gave they facilitators, the walkshops (and the driving tours) were an effective way to learn on-site and better understand the impending changes.

Connectivity is a high prioritiy. Improved accessibility and wayfinding will be essential to draw people across I-90 and to the lakefront. Currently, there isn't sufficient infrastructure for pedestrians and bikers to feel fully safe, nor is there clear indication of further out destinations like the Cleveland Lakefront Nature Preserve. Locals want to see the project prioritize serving the communities of the surrounding neighborhoods. They see value in strengthening Gordon Park's accessibility and connection to both surrounding neigborhoods and the lakefront itself.

It is important that the project footprint be included on future walkshop maps so participants can better understand the geography of the project while on-site.

The current shoreline allows visual access, but not many chances to touch the water. Participants emphasized their desire for physical access and connection to the water.