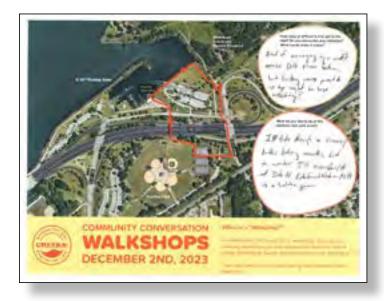

# Walkshops

At our final engagement event, community members participated in "walkshops"— walking workshops designed to explore and discuss the future CHEERS site on foot. These walkshops provided a chance to more tangibly imagine and consider the project as a group.

### **KEY TAKEAWAYS**

- Even on a rainy day, the walkshops were popular among visitors. The activity could be further strengthed by formalization of the workshop content with some collaborative preplanning by both Metroparks and the CHEERS design team.
- At future engagement events, we would recommend allowing one day for just walkshops — that way, Metroparks and WRT team members can take turns leading and give their full attention to the activity.
- The mini field guides were underutilized in the cold, rainy weather. Going forward, updated seasonal mini field guides will allow for further participant engagement and can be source material for leading conversations and activities on the walkshop.
- Metroparks should upload the existing full length and mini CHEERS field guides to the project website so that community members can print and complete them on their own time.

### **REFLECTIONS FROM THE TRAIL**

There is a lot to know about CHEERS. Many participants were learning new information about the during the walkshops. Based on feedback they gave they facilitators, the walkshops (and the driving tours) were an effective way to learn on-site and better understand the impending changes.

Connectivity is a high prioritiy. Improved accessibility and wayfinding will be essential to draw people across I-90 and to the lakefront. Currently, there isn't sufficient infrastructure for pedestrians and bikers to feel fully safe, nor is there clear indication of further out destinations like the Cleveland Lakefront Nature Preserve. Locals want to see the project prioritize serving the communities of the surrounding neighborhoods. They see value in strengthening Gordon Park's accessibility and connection to both surrounding neigborhoods and the lakefront itself.

It is important that the project footprint be included on future walkshop maps so participants can better understand the geography of the project while on-site.

The current shoreline allows visual access, but not many chances to touch the water. Participants emphasized their desire for physical access and connection to the water.