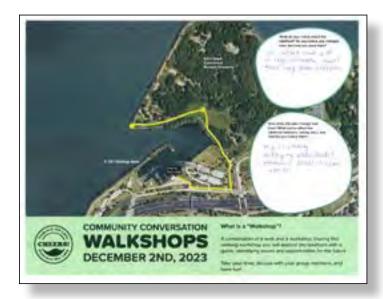

# Walkshops

At our final engagement event, community members participated in "walkshops"— walking workshops designed to explore and discuss the future CHEERS site on foot. These walkshops provided a chance to more tangibly imagine and consider the project as a group.

### **KEY TAKEAWAYS**

- Even on a rainy day, the walkshops were popular among visitors. The activity could be further strengthed by formalization of the workshop content with some collaborative preplanning by both Metroparks and the CHEERS design team.
- At future engagement events, we would recommend allowing one day for just walkshops — that way, Metroparks and WRT team members can take turns leading and give their full attention to the activity.
- The mini field guides were underutilized in the cold, rainy weather. Going forward, updated seasonal mini field guides will allow for further participant engagement and can be source material for leading conversations and activities on the walkshop.
- Metroparks should upload the existing full length and mini CHEERS field guides to the project website so that community members can print and complete them on their own time.

### **REFLECTIONS FROM THE TRAIL**

There is a lot to know about CHEERS. Many participants were learning new information about the during the walkshops. Based on feedback they gave they facilitators, the walkshops (and the driving tours) were an effective way to learn on-site and better understand the impending changes.