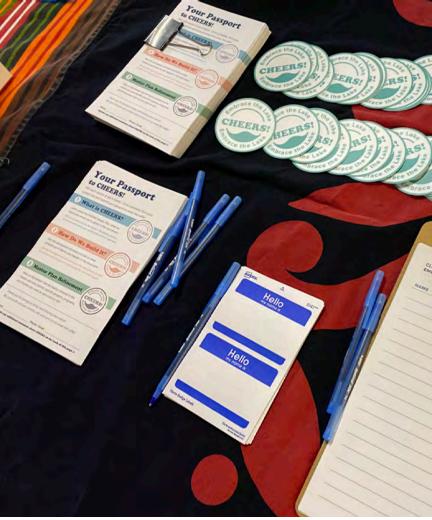

# **Supporting Materials**

In addition to the introductory boards and large table map, there were supporting materials to help facilitate each activity station. These included: station activity title boards, question boards, discussion and reference image cards, the Future Now postcard sheets, Walkshop mini field guides, a full length field guide, welcome signage, sign-in sheets, and facilitator guides for each activity.