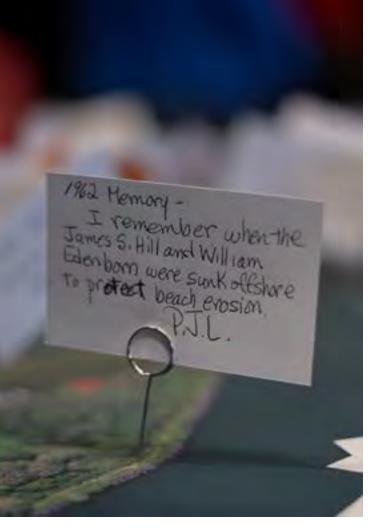

**2** mention remembering when the two retired lake frieghters were sunk offshore to create a breakwall in 1962