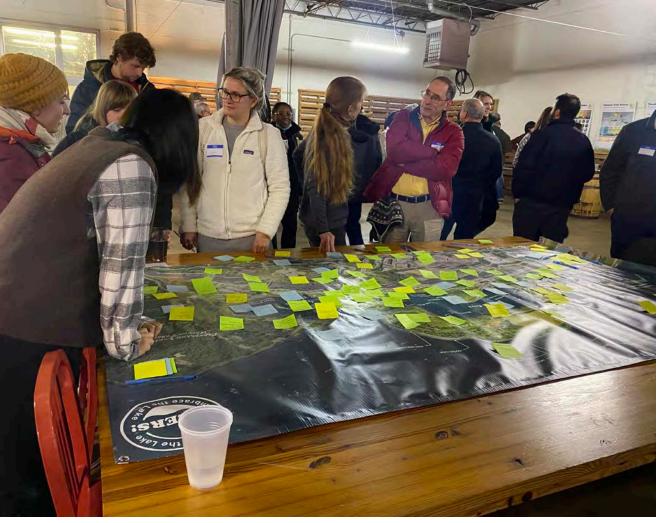

# **Mapping it Out**

At the Thursday evening St. Clair Superior Development Corporation meeting and the Saturday engagement event at the Cleveland Metroparks office, a large table map became our central CHEERS activity. We asked participants to flag and describe neighborhood places where they've made memories, places they consider hidden gems, how they get to lakeshore, and where they like to go once they get there. The result was a collective map with 76 responses that help us understand how community members experience the lakefront and surrounding neighborhoods of the CHEERS study area. The map table became a hub for discussion about peoples' relationships with the lake, how they've changed over time, what residents want to see in the future, and how CHEERS fits into these local histories and visions.

### KEY TAKEAWAYS

- This kind of highly interactive activity becomes the centerpiece of an engagement event by allowing for multiple levels of participation. We'd like to repeat the Mapping It Out activity in the future and continue using it to start conversations. In planning future events, we should consider what other questions or categories will continue yielding useful and informative results.
- Participants had many suggestions for the new design, including: space for large events, wider paths, more benches, islands and stop overs for kayakers, snowshoeing and walking trails, boat navigation lights and buoys, food and restroom amenities, more reliable power and utilities along the lakefront, and safe parking.
- On the map and in discussion, people are excited about the prospect of new places to touch the water in particular, we heard that participants would like to see a beach on the lakeshore.