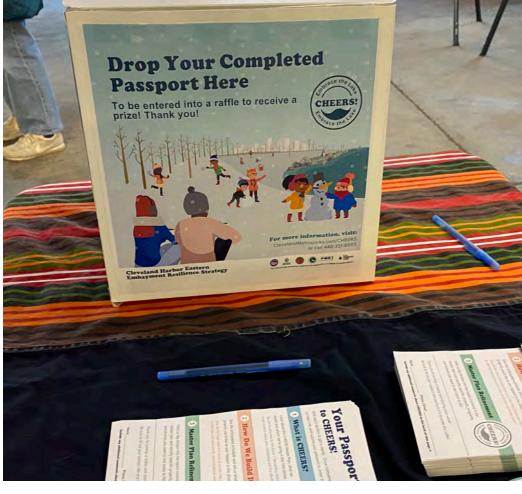

# **Future Now**

Participants were asked to look into the future by imagining and drawing what the lakeshore will look and feel like in 2045. This was an opportunity to learn about what community members envision and hope for the future of the lakefront in a less structured, more open-ended format.

### **KEY TAKEAWAYS**

- This is a conversation that we want to continue. The activity station didn't receive as much engagement as we would have liked, but we believe it is a valuable one that should be utilized again.
- About half the participants were children who wanted to color, emphasizing the importance of all-ages activities. Are there other prompts (or similarly creative exercises) that might engage more adults?
- The postcard responses we did recieve reflected similar interests and desires to those expressed on the table map— accessible, enjoyable, and beautiful recreation spaces along the lakeshore.