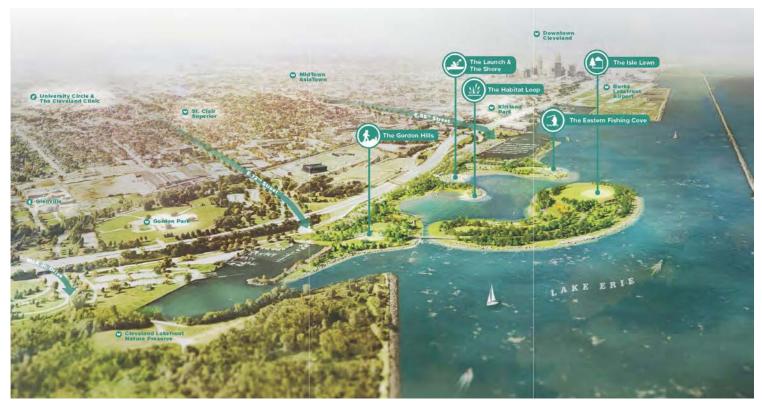

# What is CHEERS?

Through project boards, participants learned about the intent and goals of CHEERS, its timeline, the previous engagments, and the master plan refinement process. This gave the project team an opportunity to introduce CHEERS to participants who weren't yet familiar with the project, to update those who have followed along throughout the master plan development, and to contextualize CHEERS within the larger set of ongoing and upcoming major design projects in Cleveland.

### **KEY TAKEAWAYS**

- The CHEERS timeline is long, and the phasing can be difficult to understand. Continuing to find ways to clearly demonstrate how and when different zones of the project will come online and become accessible to the public will make CHEERS seem less far-off.
- It will be important to continue building strong relationships with residents of neighborhoods adjacent to the CHEERS site. This will require finding venues and locations for engagement events that are accessible, convenient, and relevant to a wider audience.
- People are excited about the work that Cleveland Metroparks does and expressed high levels of enthusiasm for and trust in the organization.
- Finding ways to connect CHEERS to other Cleveland design projects, such as through overlapping engagement events, will continue to build public support and enthusiasm for the project.