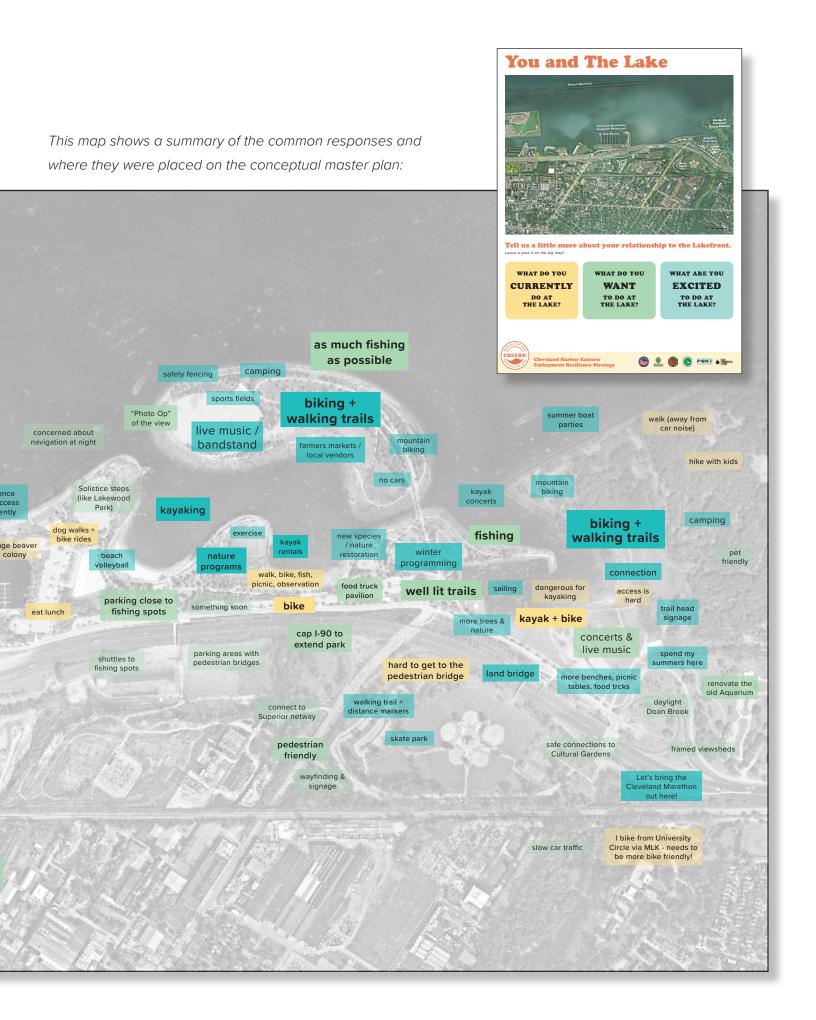

# **Mapping it Out**

At the Thursday evening St. Clair Superior Development Corporation meeting and the Saturday engagement event at the Cleveland Metroparks office, a large table map became our central CHEERS activity. We asked participants to flag and describe neighborhood places where they've made memories, places they consider hidden gems, how they get to lakeshore, and where they like to go once they get there. The result was a collective map with 76 responses that help us understand how community members experience the lakefront and surrounding neighborhoods of the CHEERS study area. The map table became a hub for discussion about peoples' relationships with the lake, how they've changed over time, what residents want to see in the future, and how CHEERS fits into these local histories and visions.

### KEY TAKEAWAYS

- This kind of highly interactive activity becomes the centerpiece of an engagement event by allowing for multiple levels of participation. We'd like to repeat the Mapping It Out activity in the future and continue using it to start conversations. In planning future events, we should consider what other questions or categories will continue yielding useful and informative results.
- Participants had many suggestions for the new design, including: space for large events, wider paths, more benches, islands and stop overs for kayakers, snowshoeing and walking trails, boat navigation lights and buoys, food and restroom amenities, more reliable power and utilities along the lakefront, and safe parking.
- On the map and in discussion, people are excited about the prospect of new places to touch the water in particular, we heard that participants would like to see a beach on the lakeshore.

This map compiles and digitizes all results collected across the two engagement events. All written responses were also digitally documented.