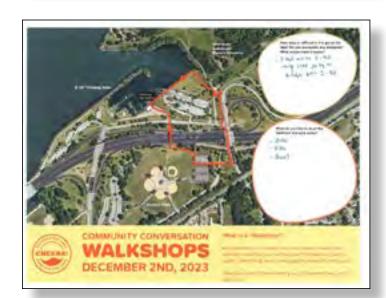

# Walkshops

At our final engagement event, community members participated in "walkshops"— walking workshops designed to explore and discuss the future CHEERS site on foot. These walkshops provided a chance to more tangibly imagine and consider the project as a group.

### **KEY TAKEAWAYS**

- Even on a rainy day, the walkshops were popular among visitors. The activity could be further strengthed by formalization of the workshop content with some collaborative preplanning by both Metroparks and the CHEERS design team.
- At future engagement events, we would recommend allowing one day for just walkshops — that way, Metroparks and WRT team members can take turns leading and give their full attention to the activity.
- The mini field guides were underutilized in the cold, rainy weather. Going forward, updated seasonal mini field guides will allow for further participant engagement and can be source material for leading conversations and activities on the walkshop.
- Metroparks should upload the existing full length and mini CHEERS field guides to the project website so that community members can print and complete them on their own time.

It is important that the project footprint be included on future walkshop maps so participants can better understand the geography of the project while on-site.

The current shoreline allows visual access, but not many chances to touch the water. Participants emphasized their desire for physical access and connection to the water.