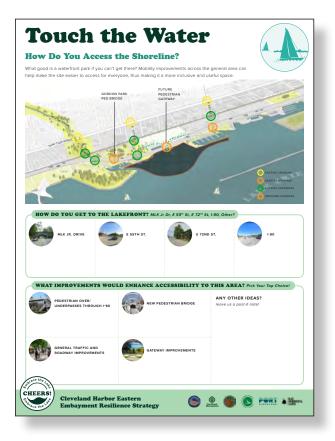

# Walkshops

At our final engagement event, community members participated in "walkshops"— walking workshops designed to explore and discuss the future CHEERS site on foot. These walkshops provided a chance to more tangibly imagine and consider the project as a group.

### **KEY TAKEAWAYS**

- Even on a rainy day, the walkshops were popular among visitors. The activity could be further strengthed by formalization of the workshop content with some collaborative preplanning by both Metroparks and the CHEERS design team.
- At future engagement events, we would recommend allowing one day for just walkshops — that way, Metroparks and WRT team members can take turns leading and give their full attention to the activity.
- The mini field guides were underutilized in the cold, rainy weather. Going forward, updated seasonal mini field guides will allow for further participant engagement and can be source material for leading conversations and activities on the walkshop.
- Metroparks should upload the existing full length and mini CHEERS field guides to the project website so that community members can print and complete them on their own time.

### **REFLECTIONS FROM THE TRAIL**

There is a lot to know about CHEERS. Many participants were learning new information about the during the walkshops. Based on feedback they gave they facilitators, the walkshops (and the driving tours) were an effective way to learn on-site and better understand the impending changes.

Connectivity is a high prioritiy. Improved accessibility and wayfinding will be essential to draw people across I-90 and to the lakefront. Currently, there isn't sufficient infrastructure for pedestrians and bikers to feel fully safe, nor is there clear indication of further out destinations like the Cleveland Lakefront Nature Preserve. Locals want to see the project prioritize serving the communities of the surrounding neighborhoods. They see value in strengthening Gordon Park's accessibility and connection to both surrounding neigborhoods and the lakefront itself.

It is important that the project footprint be included on future walkshop maps so participants can better understand the geography of the project while on-site.

The current shoreline allows visual access, but not many chances to touch the water. Participants emphasized their desire for physical access and connection to the water.