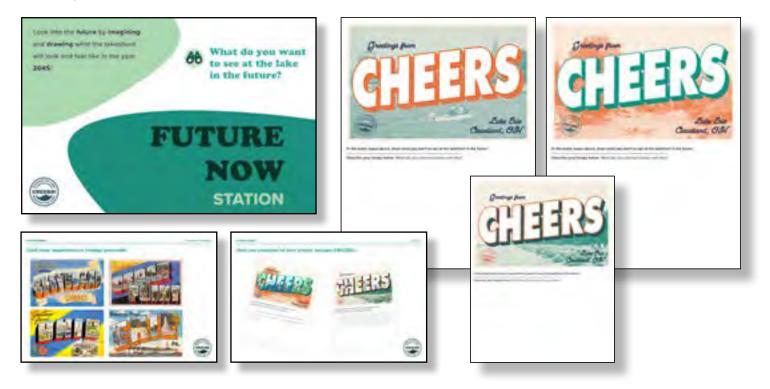

# **Future Now**

Participants were asked to look into the future by imagining and drawing what the lakeshore will look and feel like in 2045. This was an opportunity to learn about what community members envision and hope for the future of the lakefront in a less structured, more open-ended format.

### **KEY TAKEAWAYS**

- This is a conversation that we want to continue. The activity station didn't receive as much engagement as we would have liked, but we believe it is a valuable one that should be utilized again.
- About half the participants were children who wanted to color, emphasizing the importance of all-ages activities. Are there other prompts (or similarly creative exercises) that might engage more adults?
- The postcard responses we did recieve reflected similar interests and desires to those expressed on the table map— accessible, enjoyable, and beautiful recreation spaces along the lakeshore.

in the basis against above, show what you want to say at the balanteet in the follow. Describe your brough below. What hill you choose because and above

Livin derive i man that is at norm middlets at the derived problem of the problem of the derived problem. I may that problem is an applied of the derived problem of the derived probl