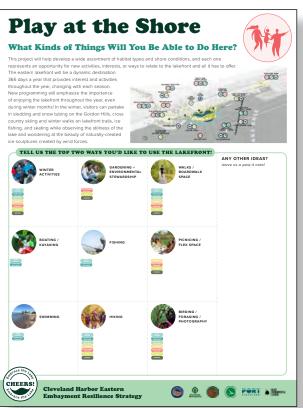

# **Future Now**

Participants were asked to look into the future by imagining and drawing what the lakeshore will look and feel like in 2045. This was an opportunity to learn about what community members envision and hope for the future of the lakefront in a less structured, more open-ended format.

### **KEY TAKEAWAYS**

- This is a conversation that we want to continue. The activity station didn't receive as much engagement as we would have liked, but we believe it is a valuable one that should be utilized again.
- About half the participants were children who wanted to color, emphasizing the importance of all-ages activities. Are there other prompts (or similarly creative exercises) that might engage more adults?
- The postcard responses we did recieve reflected similar interests and desires to those expressed on the table map— accessible, enjoyable, and beautiful recreation spaces along the lakeshore.