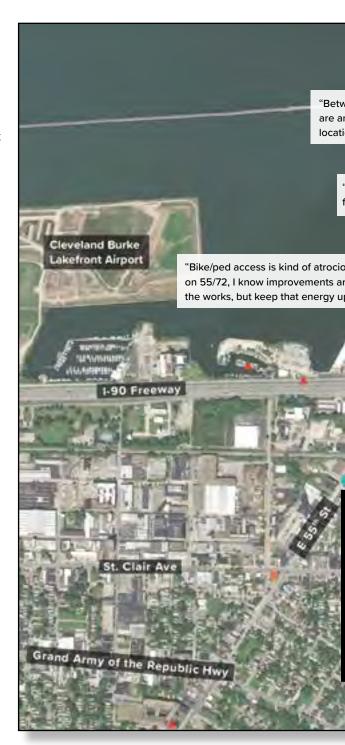

### 18 total responses

**3** mention the overall negative pedestrian/biker experience of accessing the lake via E 55th St and E 72nd St

**3** mention desire for improvements to 1-90 that would reduce noise

**4** mention boat and kayak access, including safety considerations such as water marker buoys that can communicate the new CHEERS site conditions to boaters

**2** mention that 50+ years ago, locals used to access Gordon Park and the lake via a tunnel under the railroad tracks at 82nd & Broad