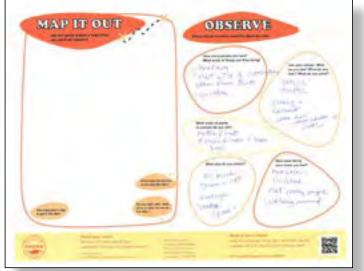

# **Mapping it Out**

At the Thursday evening St. Clair Superior Development Corporation meeting and the Saturday engagement event at the Cleveland Metroparks office, a large table map became our central CHEERS activity. We asked participants to flag and describe neighborhood places where they've made memories, places they consider hidden gems, how they get to lakeshore, and where they like to go once they get there. The result was a collective map with 76 responses that help us understand how community members experience the lakefront and surrounding neighborhoods of the CHEERS study area. The map table became a hub for discussion about peoples' relationships with the lake, how they've changed over time, what residents want to see in the future, and how CHEERS fits into these local histories and visions.

### KEY TAKEAWAYS

- This kind of highly interactive activity becomes the centerpiece of an engagement event by allowing for multiple levels of participation. We'd like to repeat the Mapping It Out activity in the future and continue using it to start conversations. In planning future events, we should consider what other questions or categories will continue yielding useful and informative results.
- Participants had many suggestions for the new design, including: space for large events, wider paths, more benches, islands and stop overs for kayakers, snowshoeing and walking trails, boat navigation lights and buoys, food and restroom amenities, more reliable power and utilities along the lakefront, and safe parking.
- On the map and in discussion, people are excited about the prospect of new places to touch the water in particular, we heard that participants would like to see a beach on the lakeshore.

This map compiles and digitizes all results collected across the two engagement events. All written responses were also digitally documented.