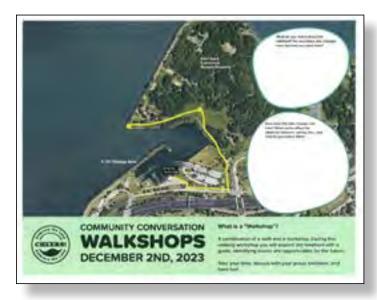

# Walkshops

At our final engagement event, community members participated in "walkshops"— walking workshops designed to explore and discuss the future CHEERS site on foot. These walkshops provided a chance to more tangibly imagine and consider the project as a group.

### **KEY TAKEAWAYS**

- Even on a rainy day, the walkshops were popular among visitors. The activity could be further strengthed by formalization of the workshop content with some collaborative preplanning by both Metroparks and the CHEERS design team.
- At future engagement events, we would recommend allowing one day for just walkshops — that way, Metroparks and WRT team members can take turns leading and give their full attention to the activity.
- The mini field guides were underutilized in the cold, rainy weather. Going forward, updated seasonal mini field guides will allow for further participant engagement and can be source material for leading conversations and activities on the walkshop.
- Metroparks should upload the existing full length and mini CHEERS field guides to the project website so that community members can print and complete them on their own time.

### **REFLECTIONS FROM THE TRAIL**

There is a lot to know about CHEERS. Many participants were learning new information about the during the walkshops. Based on feedback they gave they facilitators, the walkshops (and the driving tours) were an effective way to learn on-site and better understand the impending changes.

Connectivity is a high prioritiy. Improved accessibility and wayfinding will be essential to draw people across I-90 and to the lakefront. Currently, there isn't sufficient infrastructure for pedestrians and bikers to feel fully safe, nor is there clear indication of further out destinations like the Cleveland Lakefront Nature Preserve. Locals want to see the project prioritize serving the communities of the surrounding neighborhoods. They see value in strengthening Gordon Park's accessibility and connection to both surrounding neigborhoods and the lakefront itself.

It is important that the project footprint be included on future walkshop maps so participants can better understand the geography of the project while on-site.

The current shoreline allows visual access, but not many chances to touch the water. Participants emphasized their desire for physical access and connection to the water.