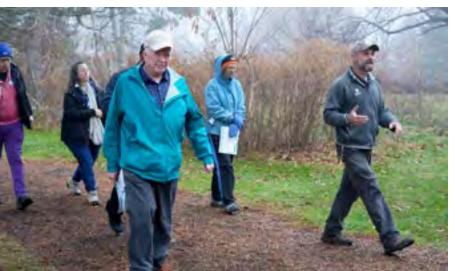

# Walkshops

At our final engagement event, community members participated in "walkshops"— walking workshops designed to explore and discuss the future CHEERS site on foot. These walkshops provided a chance to more tangibly imagine and consider the project as a group.

### **KEY TAKEAWAYS**

- Even on a rainy day, the walkshops were popular among visitors. The activity could be further strengthed by formalization of the workshop content with some collaborative preplanning by both Metroparks and the CHEERS design team.
- At future engagement events, we would recommend allowing one day for just walkshops — that way, Metroparks and WRT team members can take turns leading and give their full attention to the activity.
- The mini field guides were underutilized in the cold, rainy weather. Going forward, updated seasonal mini field guides will allow for further participant engagement and can be source material for leading conversations and activities on the walkshop.
- Metroparks should upload the existing full length and mini CHEERS field guides to the project website so that community members can print and complete them on their own time.