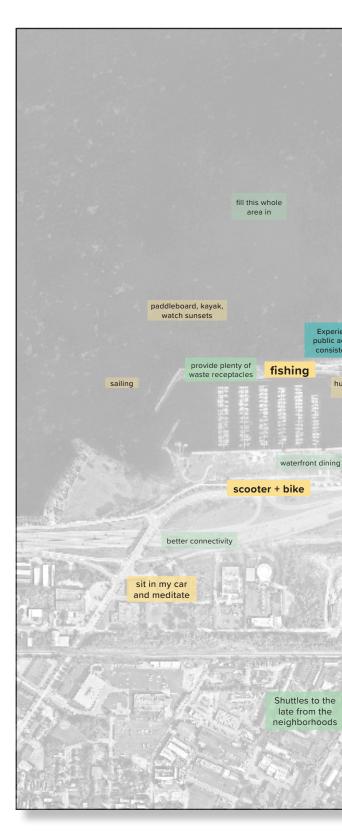

# **Mapping it Out**

At the Thursday evening St. Clair Superior Development Corporation meeting and the Saturday engagement event at the Cleveland Metroparks office, a large table map became our central CHEERS activity. We asked participants to flag and describe neighborhood places where they've made memories, places they consider hidden gems, how they get to lakeshore, and where they like to go once they get there. The result was a collective map with 76 responses that help us understand how community members experience the lakefront and surrounding neighborhoods of the CHEERS study area. The map table became a hub for discussion about peoples' relationships with the lake, how they've changed over time, what residents want to see in the future, and how CHEERS fits into these local histories and visions.

### KEY TAKEAWAYS

- This kind of highly interactive activity becomes the centerpiece of an engagement event by allowing for multiple levels of participation. We'd like to repeat the Mapping It Out activity in the future and continue using it to start conversations. In planning future events, we should consider what other questions or categories will continue yielding useful and informative results.
- Participants had many suggestions for the new design, including: space for large events, wider paths, more benches, islands and stop overs for kayakers, snowshoeing and walking trails, boat navigation lights and buoys, food and restroom amenities, more reliable power and utilities along the lakefront, and safe parking.
- On the map and in discussion, people are excited about the prospect of new places to touch the water in particular, we heard that participants would like to see a beach on the lakeshore.

### **MY LAKEFRONT SPOT**

### 23 total responses

5 mention boat and watercraft access, safety, and navigation

**4** mention fishing, the species that have habitats along the lakeshore, and the fishing community that use specific lakeshore spots heavily

**4** mention the need for better, wider paths and trails that permit shared uses and lessen crowding

 ${f 3}$  mention the desire for beach spaces and opportunities to touch the water