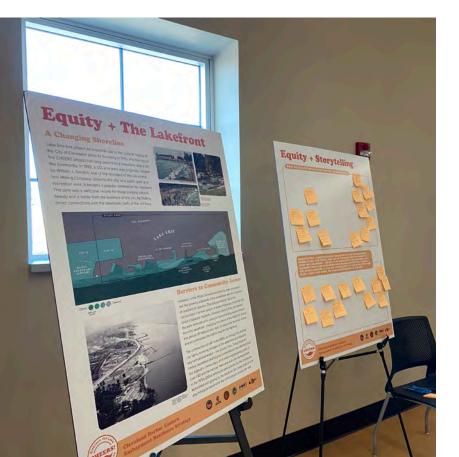

# **Mapping it Out**

At the Thursday evening St. Clair Superior Development Corporation meeting and the Saturday engagement event at the Cleveland Metroparks office, a large table map became our central CHEERS activity. We asked participants to flag and describe neighborhood places where they've made memories, places they consider hidden gems, how they get to lakeshore, and where they like to go once they get there. The result was a collective map with 76 responses that help us understand how community members experience the lakefront and surrounding neighborhoods of the CHEERS study area. The map table became a hub for discussion about peoples' relationships with the lake, how they've changed over time, what residents want to see in the future, and how CHEERS fits into these local histories and visions.

### KEY TAKEAWAYS

- This kind of highly interactive activity becomes the centerpiece of an engagement event by allowing for multiple levels of participation. We'd like to repeat the Mapping It Out activity in the future and continue using it to start conversations. In planning future events, we should consider what other questions or categories will continue yielding useful and informative results.
- Participants had many suggestions for the new design, including: space for large events, wider paths, more benches, islands and stop overs for kayakers, snowshoeing and walking trails, boat navigation lights and buoys, food and restroom amenities, more reliable power and utilities along the lakefront, and safe parking.
- On the map and in discussion, people are excited about the prospect of new places to touch the water in particular, we heard that participants would like to see a beach on the lakeshore.