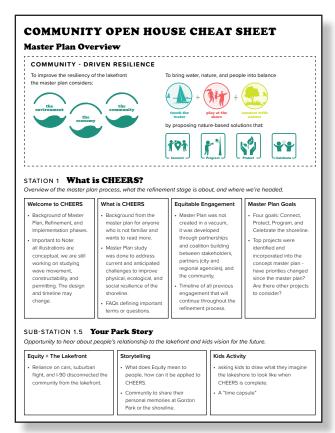

# What is CHEERS?

Through project boards, participants learned about the intent and goals of CHEERS, its timeline, the previous engagments, and the master plan refinement process. This gave the project team an opportunity to introduce CHEERS to participants who weren't yet familiar with the project, to update those who have followed along throughout the master plan development, and to contextualize CHEERS within the larger set of ongoing and upcoming major design projects in Cleveland.

### **KEY TAKEAWAYS**

- The CHEERS timeline is long, and the phasing can be difficult to understand. Continuing to find ways to clearly demonstrate how and when different zones of the project will come online and become accessible to the public will make CHEERS seem less far-off.
- It will be important to continue building strong relationships with residents of neighborhoods adjacent to the CHEERS site. This will require finding venues and locations for engagement events that are accessible, convenient, and relevant to a wider audience.
- People are excited about the work that Cleveland Metroparks does and expressed high levels of enthusiasm for and trust in the organization.
- Finding ways to connect CHEERS to other Cleveland design projects, such as through overlapping engagement events, will continue to build public support and enthusiasm for the project.