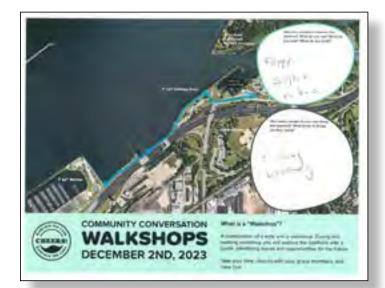

# Walkshops

At our final engagement event, community members participated in "walkshops"— walking workshops designed to explore and discuss the future CHEERS site on foot. These walkshops provided a chance to more tangibly imagine and consider the project as a group.

### **KEY TAKEAWAYS**

- Even on a rainy day, the walkshops were popular among visitors. The activity could be further strengthed by formalization of the workshop content with some collaborative preplanning by both Metroparks and the CHEERS design team.
- At future engagement events, we would recommend allowing one day for just walkshops — that way, Metroparks and WRT team members can take turns leading and give their full attention to the activity.
- The mini field guides were underutilized in the cold, rainy weather. Going forward, updated seasonal mini field guides will allow for further participant engagement and can be source material for leading conversations and activities on the walkshop.
- Metroparks should upload the existing full length and mini CHEERS field guides to the project website so that community members can print and complete them on their own time.

It is important that the project footprint be included on future walkshop maps so participants can better understand the geography of the project while on-site.

The current shoreline allows visual access, but not many chances to touch the water. Participants emphasized their desire for physical access and connection to the water.