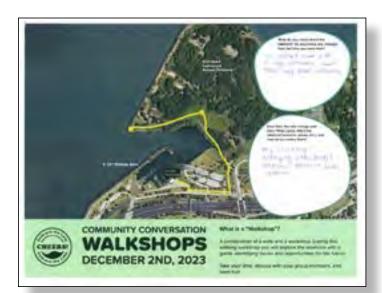

# Walkshops

At our final engagement event, community members participated in "walkshops"— walking workshops designed to explore and discuss the future CHEERS site on foot. These walkshops provided a chance to more tangibly imagine and consider the project as a group.

### **KEY TAKEAWAYS**

- Even on a rainy day, the walkshops were popular among visitors. The activity could be further strengthed by formalization of the workshop content with some collaborative preplanning by both Metroparks and the CHEERS design team.
- At future engagement events, we would recommend allowing one day for just walkshops — that way, Metroparks and WRT team members can take turns leading and give their full attention to the activity.
- The mini field guides were underutilized in the cold, rainy weather. Going forward, updated seasonal mini field guides will allow for further participant engagement and can be source material for leading conversations and activities on the walkshop.
- Metroparks should upload the existing full length and mini CHEERS field guides to the project website so that community members can print and complete them on their own time.

### **REFLECTIONS FROM THE TRAIL**

There is a lot to know about CHEERS. Many participants were learning new information about the during the walkshops. Based on feedback they gave they facilitators, the walkshops (and the driving tours) were an effective way to learn on-site and better understand the impending changes.

Connectivity is a high prioritiy. Improved accessibility and wayfinding will be essential to draw people across I-90 and to the lakefront. Currently, there isn't sufficient infrastructure for pedestrians and bikers to feel fully safe, nor is there clear indication of further out destinations like the Cleveland Lakefront Nature Preserve. Locals want to see the project prioritize serving the communities of the surrounding neighborhoods. They see value in strengthening Gordon Park's accessibility and connection to both surrounding neigborhoods and the lakefront itself.

It is important that the project footprint be included on future walkshop maps so participants can better understand the geography of the project while on-site.

The current shoreline allows visual access, but not many chances to touch the water. Participants emphasized their desire for physical access and connection to the water.