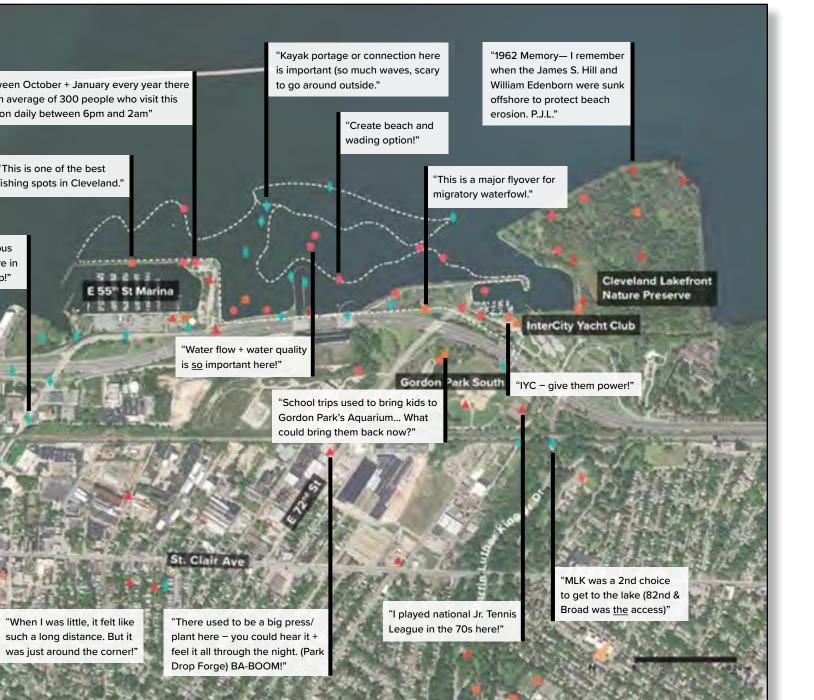

# **Mapping it Out**

At the Thursday evening St. Clair Superior Development Corporation meeting and the Saturday engagement event at the Cleveland Metroparks office, a large table map became our central CHEERS activity. We asked participants to flag and describe neighborhood places where they've made memories, places they consider hidden gems, how they get to lakeshore, and where they like to go once they get there. The result was a collective map with 76 responses that help us understand how community members experience the lakefront and surrounding neighborhoods of the CHEERS study area. The map table became a hub for discussion about peoples' relationships with the lake, how they've changed over time, what residents want to see in the future, and how CHEERS fits into these local histories and visions.

### KEY TAKEAWAYS

- This kind of highly interactive activity becomes the centerpiece of an engagement event by allowing for multiple levels of participation. We'd like to repeat the Mapping It Out activity in the future and continue using it to start conversations. In planning future events, we should consider what other questions or categories will continue yielding useful and informative results.
- Participants had many suggestions for the new design, including: space for large events, wider paths, more benches, islands and stop overs for kayakers, snowshoeing and walking trails, boat navigation lights and buoys, food and restroom amenities, more reliable power and utilities along the lakefront, and safe parking.
- On the map and in discussion, people are excited about the prospect of new places to touch the water in particular, we heard that participants would like to see a beach on the lakeshore.

This map compiles and digitizes all results collected across the two engagement events. All written responses were also digitally documented.

### 20 total responses

**9** mention memories of recreation activities participants used to do here, including biking, fishing, hiking, tennis, and softball

**3** mention memories of businesses and industry that used to exist along the lakefront but are now vacant

**2** mention remembering when the two retired lake frieghters were sunk offshore to create a breakwall in 1962

### 18 total responses

**3** mention the overall negative pedestrian/biker experience of accessing the lake via E 55th St and E 72nd St

**3** mention desire for improvements to 1-90 that would reduce noise

**4** mention boat and kayak access, including safety considerations such as water marker buoys that can communicate the new CHEERS site conditions to boaters

**2** mention that 50+ years ago, locals used to access Gordon Park and the lake via a tunnel under the railroad tracks at 82nd & Broad

### 15 total responses

**4** mention the natural and park scenery, including the cultural gardens, trees, and beaches

2 mention interacting with the water via fishing and yacht

**1** mentions that this stretch of lakefront is part of a major migratory waterfowl flyover

### 23 total responses

5 mention boat and watercraft access, safety, and navigation

**4** mention fishing, the species that have habitats along the lakeshore, and the fishing community that use specific lakeshore spots heavily

**4** mention the need for better, wider paths and trails that permit shared uses and lessen crowding

 ${f 3}$  mention the desire for beach spaces and opportunities to touch the water