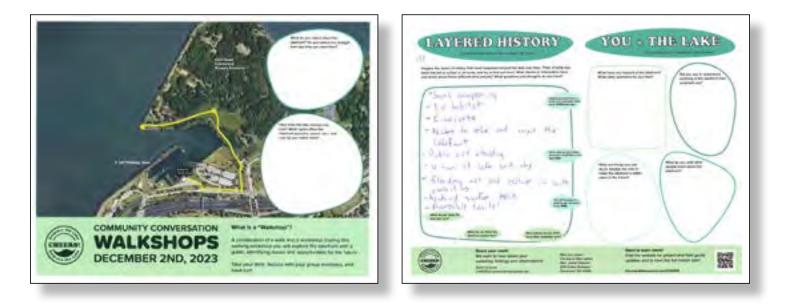

# Walkshops

At our final engagement event, community members participated in "walkshops"— walking workshops designed to explore and discuss the future CHEERS site on foot. These walkshops provided a chance to more tangibly imagine and consider the project as a group.

### **KEY TAKEAWAYS**

- Even on a rainy day, the walkshops were popular among visitors. The activity could be further strengthed by formalization of the workshop content with some collaborative preplanning by both Metroparks and the CHEERS design team.
- At future engagement events, we would recommend allowing one day for just walkshops — that way, Metroparks and WRT team members can take turns leading and give their full attention to the activity.
- The mini field guides were underutilized in the cold, rainy weather. Going forward, updated seasonal mini field guides will allow for further participant engagement and can be source material for leading conversations and activities on the walkshop.
- Metroparks should upload the existing full length and mini CHEERS field guides to the project website so that community members can print and complete them on their own time.

### **REFLECTIONS FROM THE TRAIL**

There is a lot to know about CHEERS. Many participants were learning new information about the during the walkshops. Based on feedback they gave they facilitators, the walkshops (and the driving tours) were an effective way to learn on-site and better understand the impending changes.

Connectivity is a high prioritiy. Improved accessibility and wayfinding will be essential to draw people across I-90 and to the lakefront. Currently, there isn't sufficient infrastructure for pedestrians and bikers to feel fully safe, nor is there clear indication of further out destinations like the Cleveland Lakefront Nature Preserve. Locals want to see the project prioritize serving the communities of the surrounding neighborhoods. They see value in strengthening Gordon Park's accessibility and connection to both surrounding neigborhoods and the lakefront itself.

It is important that the project footprint be included on future walkshop maps so participants can better understand the geography of the project while on-site.

The current shoreline allows visual access, but not many chances to touch the water. Participants emphasized their desire for physical access and connection to the water.