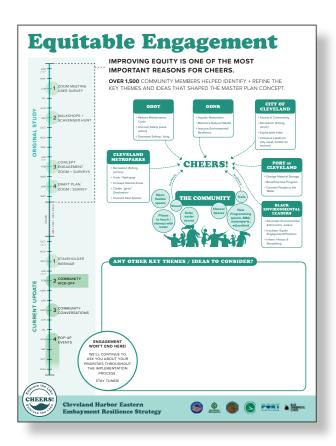

# **On the Record**

Community members were invited to join us in conversation to share and document memories and stories about the lakefront via audio recording. We wanted to continue hearing directly from people about their relationship to the lakefront, how it has evolved, and what inspires them to engage with CHEERS. Historical images of the lakefront offered additional context to think through questions of change, memory, and the future.

### **KEY TAKEAWAYS**

- CHEERS presents a unique opportunity to share and interpret local lakefront stories and histories. Participants were excited to learn histories that were new to them and to tell their own stories. An important next step will be considering how the project documents, archives, and activates these materials over its duration—the goal should be to connect them to place.
- There is a profound amount of local knowledge about the lakefront and surrounding neighborhoods. There could be an opportunity to connect with local history projects such as Green Book Cleveland and The Cleveland Memory Project going forward.
- Given its long project timeline, CHEERS
  interpretation opportunities can and should expand
  beyond elements of the final design. Thematic
  events, web presence/social media, temporary
  signage, and changing art installations are just
  some potential forms that intepretation efforts
  could take.