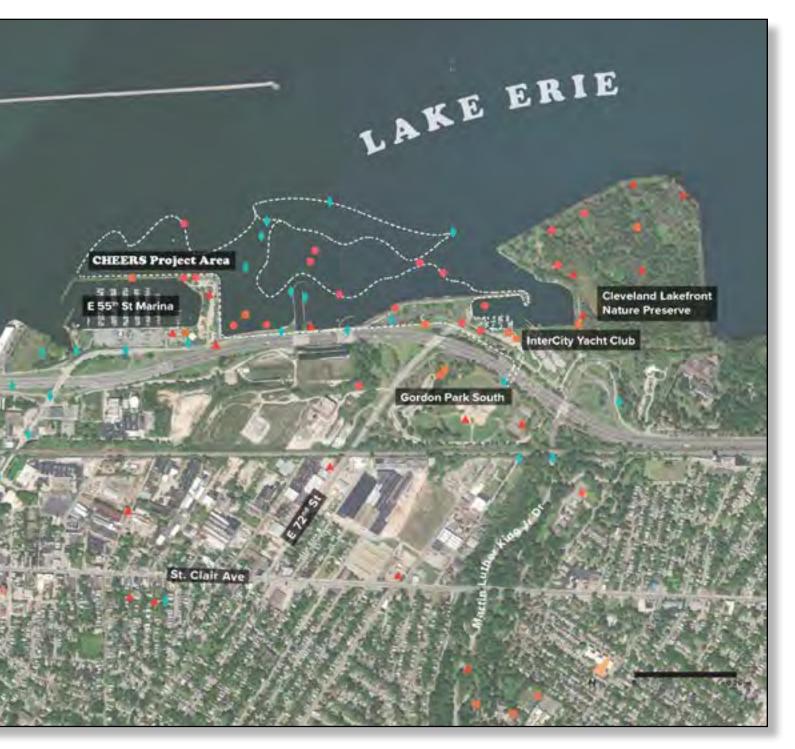

# **Mapping it Out**

At the Thursday evening St. Clair Superior Development Corporation meeting and the Saturday engagement event at the Cleveland Metroparks office, a large table map became our central CHEERS activity. We asked participants to flag and describe neighborhood places where they've made memories, places they consider hidden gems, how they get to lakeshore, and where they like to go once they get there. The result was a collective map with 76 responses that help us understand how community members experience the lakefront and surrounding neighborhoods of the CHEERS study area. The map table became a hub for discussion about peoples' relationships with the lake, how they've changed over time, what residents want to see in the future, and how CHEERS fits into these local histories and visions.

This map compiles and digitizes all results collected across the two engagement events. All written responses were also digitally documented.