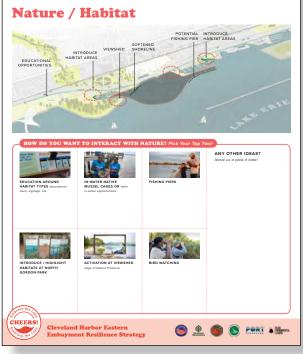

# What is CHEERS?

Through project boards, participants learned about the intent and goals of CHEERS, its timeline, the previous engagments, and the master plan refinement process. This gave the project team an opportunity to introduce CHEERS to participants who weren't yet familiar with the project, to update those who have followed along throughout the master plan development, and to contextualize CHEERS within the larger set of ongoing and upcoming major design projects in Cleveland.

### **KEY TAKEAWAYS**

- The CHEERS timeline is long, and the phasing can be difficult to understand. Continuing to find ways to clearly demonstrate how and when different zones of the project will come online and become accessible to the public will make CHEERS seem less far-off.
- It will be important to continue building strong relationships with residents of neighborhoods adjacent to the CHEERS site. This will require finding venues and locations for engagement events that are accessible, convenient, and relevant to a wider audience.
- People are excited about the work that Cleveland Metroparks does and expressed high levels of enthusiasm for and trust in the organization.
- Finding ways to connect CHEERS to other Cleveland design projects, such as through overlapping engagement events, will continue to build public support and enthusiasm for the project.