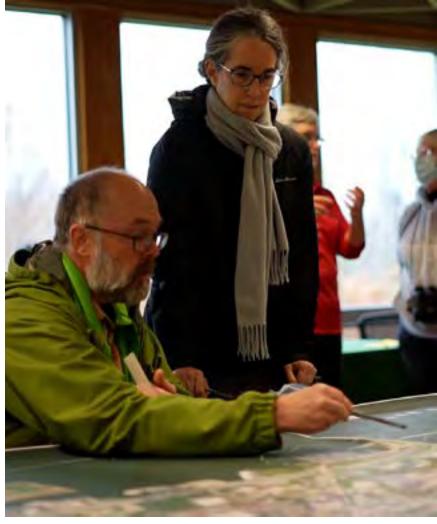

# **Mapping it Out**

At the Thursday evening St. Clair Superior Development Corporation meeting and the Saturday engagement event at the Cleveland Metroparks office, a large table map became our central CHEERS activity. We asked participants to flag and describe neighborhood places where they've made memories, places they consider hidden gems, how they get to lakeshore, and where they like to go once they get there. The result was a collective map with 76 responses that help us understand how community members experience the lakefront and surrounding neighborhoods of the CHEERS study area. The map table became a hub for discussion about peoples' relationships with the lake, how they've changed over time, what residents want to see in the future, and how CHEERS fits into these local histories and visions.

# Walkshops

At our final engagement event, community members participated in "walkshops"— walking workshops designed to explore and discuss the future CHEERS site on foot. These walkshops provided a chance to more tangibly imagine and consider the project as a group.