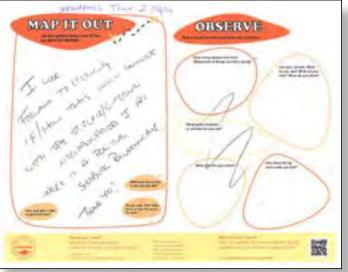

# **Mapping it Out**

At the Thursday evening St. Clair Superior Development Corporation meeting and the Saturday engagement event at the Cleveland Metroparks office, a large table map became our central CHEERS activity. We asked participants to flag and describe neighborhood places where they've made memories, places they consider hidden gems, how they get to lakeshore, and where they like to go once they get there. The result was a collective map with 76 responses that help us understand how community members experience the lakefront and surrounding neighborhoods of the CHEERS study area. The map table became a hub for discussion about peoples' relationships with the lake, how they've changed over time, what residents want to see in the future, and how CHEERS fits into these local histories and visions.

### KEY TAKEAWAYS

- This kind of highly interactive activity becomes the centerpiece of an engagement event by allowing for multiple levels of participation. We'd like to repeat the Mapping It Out activity in the future and continue using it to start conversations. In planning future events, we should consider what other questions or categories will continue yielding useful and informative results.
- Participants had many suggestions for the new design, including: space for large events, wider paths, more benches, islands and stop overs for kayakers, snowshoeing and walking trails, boat navigation lights and buoys, food and restroom amenities, more reliable power and utilities along the lakefront, and safe parking.
- On the map and in discussion, people are excited about the prospect of new places to touch the water in particular, we heard that participants would like to see a beach on the lakeshore.

This map compiles and digitizes all results collected across the two engagement events. All written responses were also digitally documented.