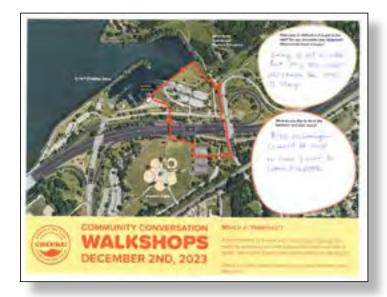

# Walkshops

At our final engagement event, community members participated in "walkshops"— walking workshops designed to explore and discuss the future CHEERS site on foot. These walkshops provided a chance to more tangibly imagine and consider the project as a group.

### **KEY TAKEAWAYS**

- Even on a rainy day, the walkshops were popular among visitors. The activity could be further strengthed by formalization of the workshop content with some collaborative preplanning by both Metroparks and the CHEERS design team.
- At future engagement events, we would recommend allowing one day for just walkshops — that way, Metroparks and WRT team members can take turns leading and give their full attention to the activity.
- The mini field guides were underutilized in the cold, rainy weather. Going forward, updated seasonal mini field guides will allow for further participant engagement and can be source material for leading conversations and activities on the walkshop.
- Metroparks should upload the existing full length and mini CHEERS field guides to the project website so that community members can print and complete them on their own time.

### **REFLECTIONS FROM THE TRAIL**

There is a lot to know about CHEERS. Many participants were learning new information about the during the walkshops. Based on feedback they gave they facilitators, the walkshops (and the driving tours) were an effective way to learn on-site and better understand the impending changes.

Connectivity is a high prioritiy. Improved accessibility and wayfinding will be essential to draw people across I-90 and to the lakefront. Currently, there isn't sufficient infrastructure for pedestrians and bikers to feel fully safe, nor is there clear indication of further out destinations like the Cleveland Lakefront Nature Preserve. Locals want to see the project prioritize serving the communities of the surrounding neighborhoods. They see value in strengthening Gordon Park's accessibility and connection to both surrounding neigborhoods and the lakefront itself.

It is important that the project footprint be included on future walkshop maps so participants can better understand the geography of the project while on-site.

The current shoreline allows visual access, but not many chances to touch the water. Participants emphasized their desire for physical access and connection to the water.