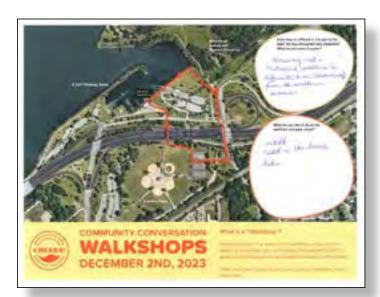

# Walkshops

At our final engagement event, community members participated in "walkshops"— walking workshops designed to explore and discuss the future CHEERS site on foot. These walkshops provided a chance to more tangibly imagine and consider the project as a group.

### **KEY TAKEAWAYS**

- Even on a rainy day, the walkshops were popular among visitors. The activity could be further strengthed by formalization of the workshop content with some collaborative preplanning by both Metroparks and the CHEERS design team.
- At future engagement events, we would recommend allowing one day for just walkshops — that way, Metroparks and WRT team members can take turns leading and give their full attention to the activity.
- The mini field guides were underutilized in the cold, rainy weather. Going forward, updated seasonal mini field guides will allow for further participant engagement and can be source material for leading conversations and activities on the walkshop.
- Metroparks should upload the existing full length and mini CHEERS field guides to the project website so that community members can print and complete them on their own time.

### **REFLECTIONS FROM THE TRAIL**

There is a lot to know about CHEERS. Many participants were learning new information about the during the walkshops. Based on feedback they gave they facilitators, the walkshops (and the driving tours) were an effective way to learn on-site and better understand the impending changes.

Connectivity is a high prioritiy. Improved accessibility and wayfinding will be essential to draw people across I-90 and to the lakefront. Currently, there isn't sufficient infrastructure for pedestrians and bikers to feel fully safe, nor is there clear indication of further out destinations like the Cleveland Lakefront Nature Preserve. Locals want to see the project prioritize serving the communities of the surrounding neighborhoods. They see value in strengthening Gordon Park's accessibility and connection to both surrounding neigborhoods and the lakefront itself.

It is important that the project footprint be included on future walkshop maps so participants can better understand the geography of the project while on-site.

The current shoreline allows visual access, but not many chances to touch the water. Participants emphasized their desire for physical access and connection to the water.