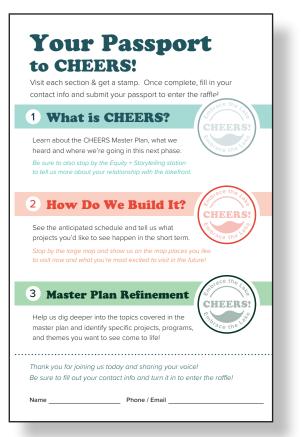

### **ENGAGEMENT MATERIALS**

# **Supporting Materials**

In addition to the introductory boards and large table map, there were supporting materials to help facilitate each activity station. These included: station activity title boards, question boards, discussion and reference image cards, the Future Now postcard sheets, Walkshop mini field guides, a full length field guide, welcome signage, sign-in sheets, and facilitator guides for each activity.

### **Activity Station 1 Materials**