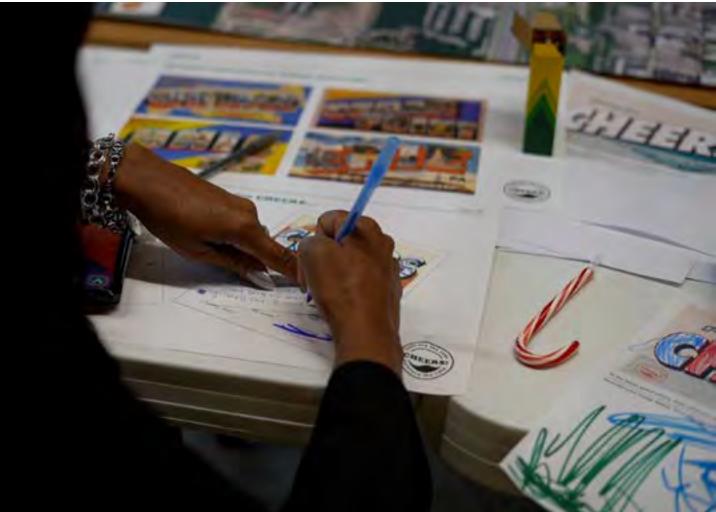

# **Future Now**

Participants were asked to look into the future by imagining and drawing what the lakeshore will look and feel like in 2045. This was an opportunity to learn about what community members envision and hope for the future of the lakefront in a less structured, more open-ended format.

### **KEY TAKEAWAYS**

- This is a conversation that we want to continue. The activity station didn't receive as much engagement as we would have liked, but we believe it is a valuable one that should be utilized again.
- About half the participants were children who wanted to color, emphasizing the importance of all-ages activities. Are there other prompts (or similarly creative exercises) that might engage more adults?
- The postcard responses we did recieve reflected similar interests and desires to those expressed on the table map— accessible, enjoyable, and beautiful recreation spaces along the lakeshore.