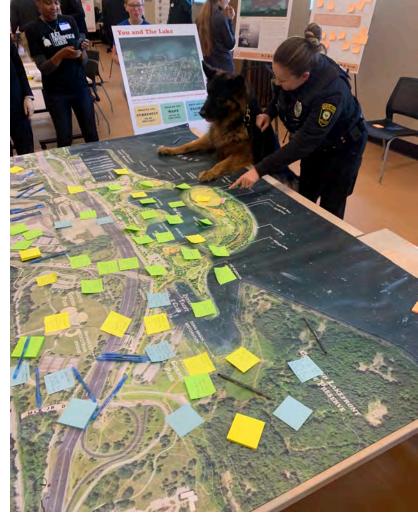

# **Mapping it Out**

At the Thursday evening St. Clair Superior Development Corporation meeting and the Saturday engagement event at the Cleveland Metroparks office, a large table map became our central CHEERS activity. We asked participants to flag and describe neighborhood places where they've made memories, places they consider hidden gems, how they get to lakeshore, and where they like to go once they get there. The result was a collective map with 76 responses that help us understand how community members experience the lakefront and surrounding neighborhoods of the CHEERS study area. The map table became a hub for discussion about peoples' relationships with the lake, how they've changed over time, what residents want to see in the future, and how CHEERS fits into these local histories and visions.

### KEY TAKEAWAYS

- This kind of highly interactive activity becomes the centerpiece of an engagement event by allowing for multiple levels of participation. We'd like to repeat the Mapping It Out activity in the future and continue using it to start conversations. In planning future events, we should consider what other questions or categories will continue yielding useful and informative results.
- Participants had many suggestions for the new design, including: space for large events, wider paths, more benches, islands and stop overs for kayakers, snowshoeing and walking trails, boat navigation lights and buoys, food and restroom amenities, more reliable power and utilities along the lakefront, and safe parking.
- On the map and in discussion, people are excited about the prospect of new places to touch the water in particular, we heard that participants would like to see a beach on the lakeshore.

This map compiles and digitizes all results collected across the two engagement events. All written responses were also digitally documented.