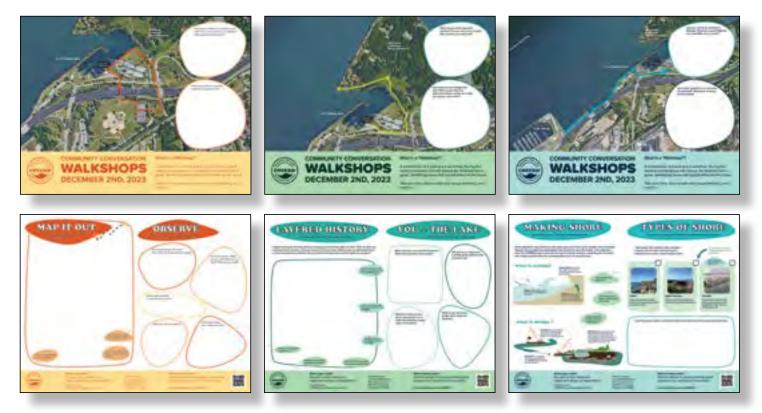

### **MEETING FACILITATION**

The events used varying combinations of information boards, a large table map, discussion boards with post-it response space, an audio recording station, a coloring activity, and field guide worksheets paired with walkshops to engage neighbors and stakeholders around five stations:

- 1. CHEERS Background + Master Plan Refinement
- 2. On the Record
- 3. Mapping it Out
- 4. Future Now
- 5. Walkshops

Where & how did we reach the community?

# What is CHEERS?

Through project boards, participants learned about the intent and goals of CHEERS, its timeline, the previous engagments, and the master plan refinement process. This gave the project team an opportunity to introduce CHEERS to participants who weren't yet familiar with the project, to update those who have followed along throughout the master plan development, and to contextualize CHEERS within the larger set of ongoing and upcoming major design projects in Cleveland.

# **On the Record**

Community members were invited to join us in conversation to share and document memories and stories about the lakefront via audio recording. We wanted to continue hearing directly from people about their relationship to the lakefront, how it has evolved, and what inspires them to engage with CHEERS. Historical images of the lakefront offered additional context to think through questions of change, memory, and the future.

# **Mapping it Out**

At the Thursday evening St. Clair Superior Development Corporation meeting and the Saturday engagement event at the Cleveland Metroparks office, a large table map became our central CHEERS activity. We asked participants to flag and describe neighborhood places where they've made memories, places they consider hidden gems, how they get to lakeshore, and where they like to go once they get there. The result was a collective map with 76 responses that help us understand how community members experience the lakefront and surrounding neighborhoods of the CHEERS study area. The map table became a hub for discussion about peoples' relationships with the lake, how they've changed over time, what residents want to see in the future, and how CHEERS fits into these local histories and visions.

# **Future Now**

Participants were asked to look into the future by imagining and drawing what the lakeshore will look and feel like in 2045. This was an opportunity to learn about what community members envision and hope for the future of the lakefront in a less structured, more open-ended format.

# Walkshops

At our final engagement event, community members participated in "walkshops"— walking workshops designed to explore and discuss the future CHEERS site on foot. These walkshops provided a chance to more tangibly imagine and consider the project as a group.