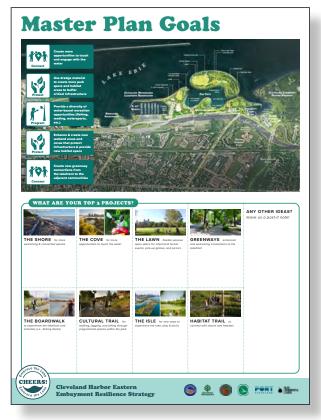

# **Future Now**

Participants were asked to look into the future by imagining and drawing what the lakeshore will look and feel like in 2045. This was an opportunity to learn about what community members envision and hope for the future of the lakefront in a less structured, more open-ended format.

### **KEY TAKEAWAYS**

- This is a conversation that we want to continue. The activity station didn't receive as much engagement as we would have liked, but we believe it is a valuable one that should be utilized again.
- About half the participants were children who wanted to color, emphasizing the importance of all-ages activities. Are there other prompts (or similarly creative exercises) that might engage more adults?
- The postcard responses we did recieve reflected similar interests and desires to those expressed on the table map— accessible, enjoyable, and beautiful recreation spaces along the lakeshore.