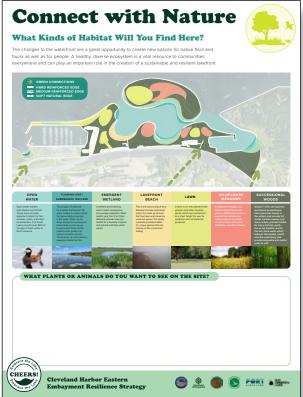

# **Mapping it Out**

At the Thursday evening St. Clair Superior Development Corporation meeting and the Saturday engagement event at the Cleveland Metroparks office, a large table map became our central CHEERS activity. We asked participants to flag and describe neighborhood places where they've made memories, places they consider hidden gems, how they get to lakeshore, and where they like to go once they get there. The result was a collective map with 76 responses that help us understand how community members experience the lakefront and surrounding neighborhoods of the CHEERS study area. The map table became a hub for discussion about peoples' relationships with the lake, how they've changed over time, what residents want to see in the future, and how CHEERS fits into these local histories and visions.

### KEY TAKEAWAYS

- This kind of highly interactive activity becomes the centerpiece of an engagement event by allowing for multiple levels of participation. We'd like to repeat the Mapping It Out activity in the future and continue using it to start conversations. In planning future events, we should consider what other questions or categories will continue yielding useful and informative results.
- Participants had many suggestions for the new design, including: space for large events, wider paths, more benches, islands and stop overs for kayakers, snowshoeing and walking trails, boat navigation lights and buoys, food and restroom amenities, more reliable power and utilities along the lakefront, and safe parking.
- On the map and in discussion, people are excited about the prospect of new places to touch the water in particular, we heard that participants would like to see a beach on the lakeshore.