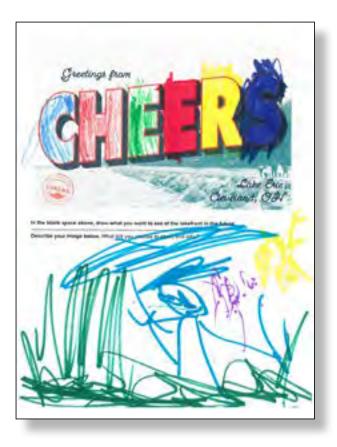

# **Future Now**

Participants were asked to look into the future by imagining and drawing what the lakeshore will look and feel like in 2045. This was an opportunity to learn about what community members envision and hope for the future of the lakefront in a less structured, more open-ended format.

### **KEY TAKEAWAYS**

- This is a conversation that we want to continue. The activity station didn't receive as much engagement as we would have liked, but we believe it is a valuable one that should be utilized again.
- About half the participants were children who wanted to color, emphasizing the importance of all-ages activities. Are there other prompts (or similarly creative exercises) that might engage more adults?
- The postcard responses we did recieve reflected similar interests and desires to those expressed on the table map— accessible, enjoyable, and beautiful recreation spaces along the lakeshore.

in the basis against above, show what you want to say at the balanteet in the follow. Describe your brough below. What hill you choose because and above

Livin derive i man that is at norm middlets at the derived problem of the problem of the derived problem. I may that problem is an applied of the derived problem of the derived probl