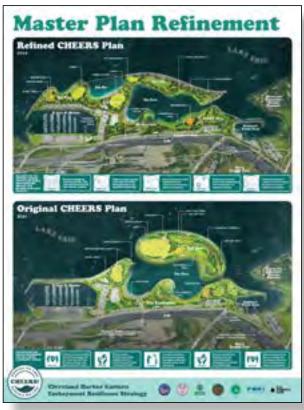

- 1. CHEERS Background + Master Plan Refinement
- 2. On the Record
- 3. Mapping it Out
- 4. Future Now
- 5. Walkshops

Where & how did we reach the community?

# **Looking Ahead**

The late fall/early winter 2023 CHEERS community engagment events demonstrated local enthusiam for and continued interest in the project. Across the four events, we were able to engage with a variety of stakeholders, neighorhood residents, and interested Clevelanders. The refined Master Plan was received well, and the overall phasing of the project is becoming better understood by the public. Based on our review of this round of engagement, the following are areas of focus that we believe should inform our engagment planning for 2024.