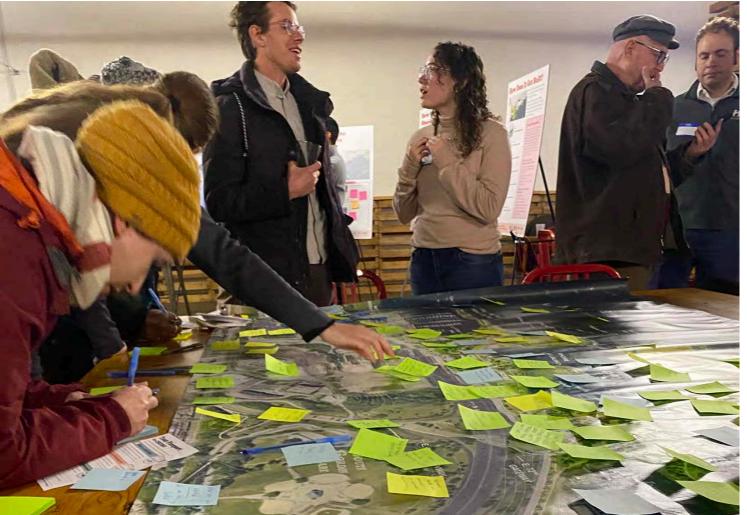

# **Mapping it Out**

At the Thursday evening St. Clair Superior Development Corporation meeting and the Saturday engagement event at the Cleveland Metroparks office, a large table map became our central CHEERS activity. We asked participants to flag and describe neighborhood places where they've made memories, places they consider hidden gems, how they get to lakeshore, and where they like to go once they get there. The result was a collective map with 76 responses that help us understand how community members experience the lakefront and surrounding neighborhoods of the CHEERS study area. The map table became a hub for discussion about peoples' relationships with the lake, how they've changed over time, what residents want to see in the future, and how CHEERS fits into these local histories and visions.

### KEY TAKEAWAYS

- This kind of highly interactive activity becomes the centerpiece of an engagement event by allowing for multiple levels of participation. We'd like to repeat the Mapping It Out activity in the future and continue using it to start conversations. In planning future events, we should consider what other questions or categories will continue yielding useful and informative results.
- Participants had many suggestions for the new design, including: space for large events, wider paths, more benches, islands and stop overs for kayakers, snowshoeing and walking trails, boat navigation lights and buoys, food and restroom amenities, more reliable power and utilities along the lakefront, and safe parking.
- On the map and in discussion, people are excited about the prospect of new places to touch the water in particular, we heard that participants would like to see a beach on the lakeshore.