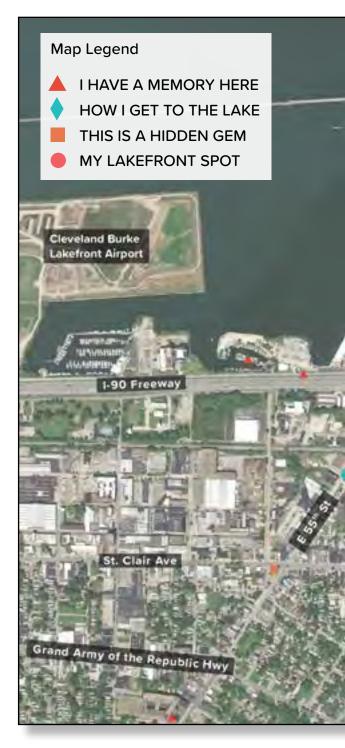

# **Mapping it Out**

At the Thursday evening St. Clair Superior Development Corporation meeting and the Saturday engagement event at the Cleveland Metroparks office, a large table map became our central CHEERS activity. We asked participants to flag and describe neighborhood places where they've made memories, places they consider hidden gems, how they get to lakeshore, and where they like to go once they get there. The result was a collective map with 76 responses that help us understand how community members experience the lakefront and surrounding neighborhoods of the CHEERS study area. The map table became a hub for discussion about peoples' relationships with the lake, how they've changed over time, what residents want to see in the future, and how CHEERS fits into these local histories and visions.

This map compiles and digitizes all results collected across the two engagement events. All written responses were also digitally documented.

### I HAVE A MEMORY HERE

### **HOW I GET TO THE LAKE**

### THIS IS A HIDDEN GEM

### **MY LAKEFRONT SPOT**