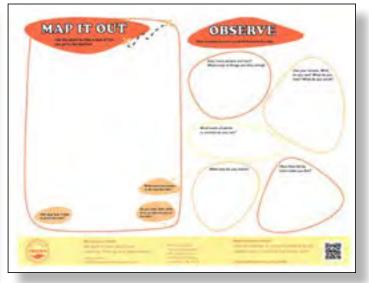

# **Mapping it Out**

At the Thursday evening St. Clair Superior Development Corporation meeting and the Saturday engagement event at the Cleveland Metroparks office, a large table map became our central CHEERS activity. We asked participants to flag and describe neighborhood places where they've made memories, places they consider hidden gems, how they get to lakeshore, and where they like to go once they get there. The result was a collective map with 76 responses that help us understand how community members experience the lakefront and surrounding neighborhoods of the CHEERS study area. The map table became a hub for discussion about peoples' relationships with the lake, how they've changed over time, what residents want to see in the future, and how CHEERS fits into these local histories and visions.

### KEY TAKEAWAYS

- This kind of highly interactive activity becomes the centerpiece of an engagement event by allowing for multiple levels of participation. We'd like to repeat the Mapping It Out activity in the future and continue using it to start conversations. In planning future events, we should consider what other questions or categories will continue yielding useful and informative results.
- Participants had many suggestions for the new design, including: space for large events, wider paths, more benches, islands and stop overs for kayakers, snowshoeing and walking trails, boat navigation lights and buoys, food and restroom amenities, more reliable power and utilities along the lakefront, and safe parking.
- On the map and in discussion, people are excited about the prospect of new places to touch the water in particular, we heard that participants would like to see a beach on the lakeshore.

This map compiles and digitizes all results collected across the two engagement events. All written responses were also digitally documented.