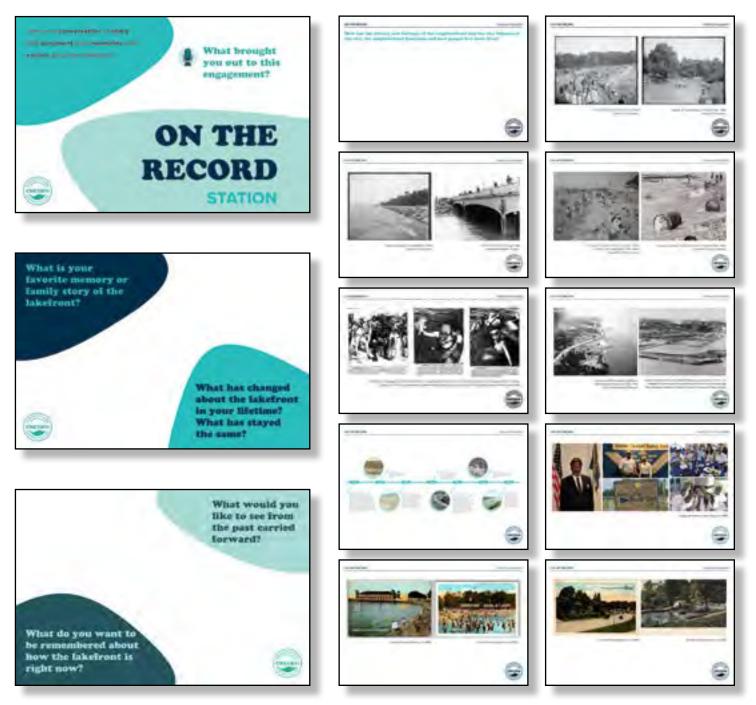

# **On the Record**

Community members were invited to join us in conversation to share and document memories and stories about the lakefront via audio recording. We wanted to continue hearing directly from people about their relationship to the lakefront, how it has evolved, and what inspires them to engage with CHEERS. Historical images of the lakefront offered additional context to think through questions of change, memory, and the future.

### **KEY TAKEAWAYS**

- CHEERS presents a unique opportunity to share and interpret local lakefront stories and histories. Participants were excited to learn histories that were new to them and to tell their own stories. An important next step will be considering how the project documents, archives, and activates these materials over its duration—the goal should be to connect them to place.
- There is a profound amount of local knowledge about the lakefront and surrounding neighborhoods. There could be an opportunity to connect with local history projects such as Green Book Cleveland and The Cleveland Memory Project going forward.
- Given its long project timeline, CHEERS
  interpretation opportunities can and should expand
  beyond elements of the final design. Thematic
  events, web presence/social media, temporary
  signage, and changing art installations are just
  some potential forms that intepretation efforts
  could take.

### WHAT WE ASKED

### **THOUGHTS SHARED**

"The first winter that I moved to Cleveland it froze enough that you could walk on the lake... But it's cool because the horizon disappears from the ice to the sky, which kind of creates this almost, like, unification of the sky and the earth—you can't really tell the difference."

"I've been in this community for 60 years or so... Gordon Park has always been a part of my upbringing... We would just come bring our bikes, bike ride up and just play, make a day of it."

"My favorite memory of the lake is really just realizing as a lifelong Clevelander that it is there. I knew it was there, but the first time I went to E 55th Marina was probably in my 20s."

"I don't want us to ever forget what the lakefront was like before they built I-90. There's a reason they built the highway through there. And now the community doesn't feel like it's theirs, or like it is easy to get to. We can say were going in a new direction, I just don't want us to ever forget that."

"We had two little ones... To have that connection where they're playing in Rocky River Park on the playground and they are actually able to go down and touch the water on the lake and have that experience was, I think, really key to their development."

"I really hope that something grand can come out of this that can bring people down to the lakefront and see more of it, so that they can see what I see. Because when you're near the water, it's a different mental state of mind."