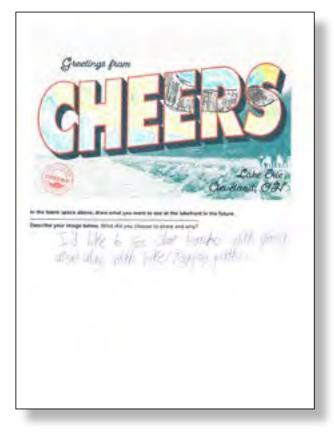

# **Future Now**

Participants were asked to look into the future by imagining and drawing what the lakeshore will look and feel like in 2045. This was an opportunity to learn about what community members envision and hope for the future of the lakefront in a less structured, more open-ended format.

### **KEY TAKEAWAYS**

- This is a conversation that we want to continue. The activity station didn't receive as much engagement as we would have liked, but we believe it is a valuable one that should be utilized again.
- About half the participants were children who wanted to color, emphasizing the importance of all-ages activities. Are there other prompts (or similarly creative exercises) that might engage more adults?
- The postcard responses we did recieve reflected similar interests and desires to those expressed on the table map— accessible, enjoyable, and beautiful recreation spaces along the lakeshore.

in the basis against above, show what you want to say at the balanteet in the follow. Describe your brough below. What hill you choose because and above

Livin derive i man that is at norm middlets at the derived problem of the problem of the derived problem. I may that problem is an applied of the derived problem of the derived probl