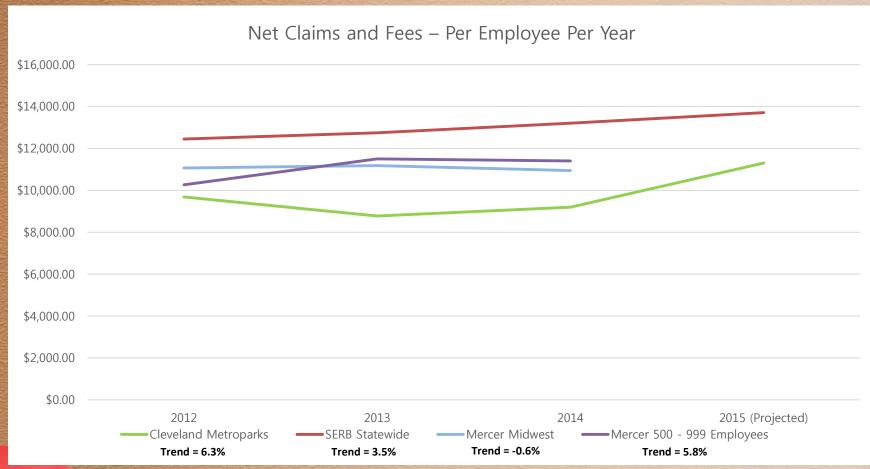

#### 2016 Employee Health Benefits Renewal





## Cleveland Metroparks Health Plan

- Self-insured medical plan
  - Administrative Services Contract Network Access and Claims Management
  - Three plan options
  - Pay medical claims dollar for dollar up to \$125,000 stop loss threshold
- Fully Insured Dental and Vision Coverage
- Supplemental benefits including flexible spending accounts, term and universal life insurance, long term disability,

### **Experience Report**





# Medical Administrative Services Contract

- Recommending change in provider to Cigna
  - -Lower contract cost
  - Increased network access, including full access to UH
  - Enhanced customer service and claims management
  - Cutting-edge claims reduction programs

#### **Additional Contracts**

- Stop Loss Insurance
  - -Cigna 24% increase
- Dental Insurance
  - -Aetna (incumbent) 7% reduction
- Vision Insurance
  - -Aetna (incumbent) flat rate