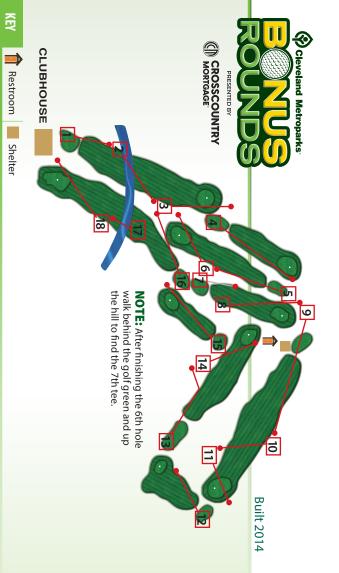

| HOLE     | 1   | 2   | 3   | 4   | 5   | 6   | 7   | 8   | 9   | FRONT | 10  | 11  | 12  | 13  | 14  | 15  | 16  | 17  | 18  | BACK | FRONT |
|----------|-----|-----|-----|-----|-----|-----|-----|-----|-----|-------|-----|-----|-----|-----|-----|-----|-----|-----|-----|------|-------|
| REGULAR  | 99  | 130 | 100 | 155 | 107 | 128 | 75  | 104 | 212 | 1109  | 104 | 75  | 94  | 175 | 105 | 129 | 128 | 68  | 140 | 1018 | 2127  |
| FORWARD  | 364 | 180 | 271 | 451 | 131 | 347 | 540 | 337 | 341 | 3002  | 416 | 388 | 347 | 471 | 347 | 169 | 324 | 392 | 319 | 850  | 1786  |
| PAR      | 4   | 4   | 4   | 4   | 4   | 4   | 3   | 4   | 5   | 36    | 4   | 3   | 4   | 5   | 4   | 4   | 4   | 3   | 4   | 35   | 71    |
| HANDICAP | 15  | 5   | 13  | 3   | 9   | 7   | 17  | 11  | 1   |       | 8   | 18  | 14  | 2   | 12  | 4   | 10  | 16  | 6   |      |       |
|          |     |     |     |     |     |     |     |     |     |       |     |     |     |     |     |     |     |     |     |      |       |
|          |     |     |     |     |     |     |     |     |     |       |     |     |     |     |     |     |     |     |     |      |       |
|          |     |     |     |     |     |     |     |     |     |       |     |     |     |     |     |     |     |     |     |      |       |
|          |     |     |     |     |     |     |     |     |     |       |     |     |     |     |     |     |     |     |     |      |       |
|          |     |     |     |     |     |     |     |     |     |       |     |     |     |     |     |     |     |     |     |      |       |
|          |     |     |     |     |     |     |     |     |     |       |     |     |     |     |     |     |     |     |     |      |       |