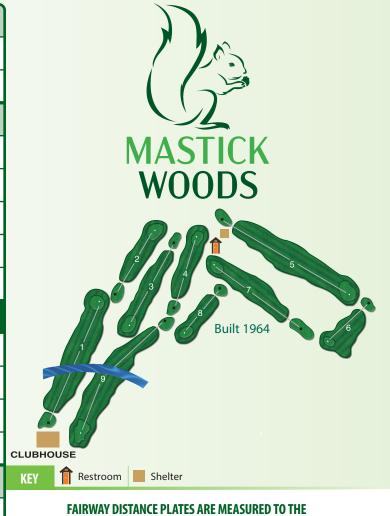

## **MASTICK WOODS**

| HOLE                                                                                              | 1   | 2   | 3   | 4   | 5   | 6   | 7   | 8   | 9   | OUT  |  |
|---------------------------------------------------------------------------------------------------|-----|-----|-----|-----|-----|-----|-----|-----|-----|------|--|
| GREEN                                                                                             | 295 | 145 | 200 | 155 | 310 | 110 | 270 | 115 | 300 | 1900 |  |
| RED                                                                                               | 285 | 135 | 180 | 145 | 290 | 100 | 230 | 110 | 280 | 1755 |  |
| PAR                                                                                               | 4   | 3   | 3   | 3   | 4   | 3   | 4   | 3   | 4   | 31   |  |
| HANDICAP                                                                                          | 4   | 7   | 2   | 8   | 3   | 1   | 6   | 9   | 5   |      |  |
|                                                                                                   |     |     |     |     |     |     |     |     |     |      |  |
|                                                                                                   |     |     |     |     |     |     |     |     |     |      |  |
|                                                                                                   |     |     |     |     |     |     |     |     |     |      |  |
|                                                                                                   |     |     |     |     |     |     |     |     |     |      |  |
| YOUR POSITION ON THE COURSE IS DIRECTLY BEHIND THE GROUP IN FRONT OF YOU. PLEASE PLAY READY GOLF. |     |     |     |     |     |     |     |     |     |      |  |
|                                                                                                   |     |     |     |     |     |     |     |     |     |      |  |
|                                                                                                   |     |     |     |     |     |     |     |     |     |      |  |
| GREEN                                                                                             | 295 | 145 | 200 | 155 | 310 | 110 | 270 | 115 | 300 | 1900 |  |
| RED                                                                                               | 285 | 135 | 180 | 145 | 290 | 100 | 230 | 110 | 280 | 1755 |  |
| PAR                                                                                               | 4   | 3   | 3   | 3   | 4   | 3   | 4   | 3   | 4   | 31   |  |
| HANDICAP                                                                                          | 4   | 7   | 2   | 8   | 3   | 1   | 6   | 9   | 5   |      |  |

FAIRWAY DISTANCE PLATES ARE MEASURED TO THE CENTER OF GREEN • 100 yards • 150 yards • 200 yards