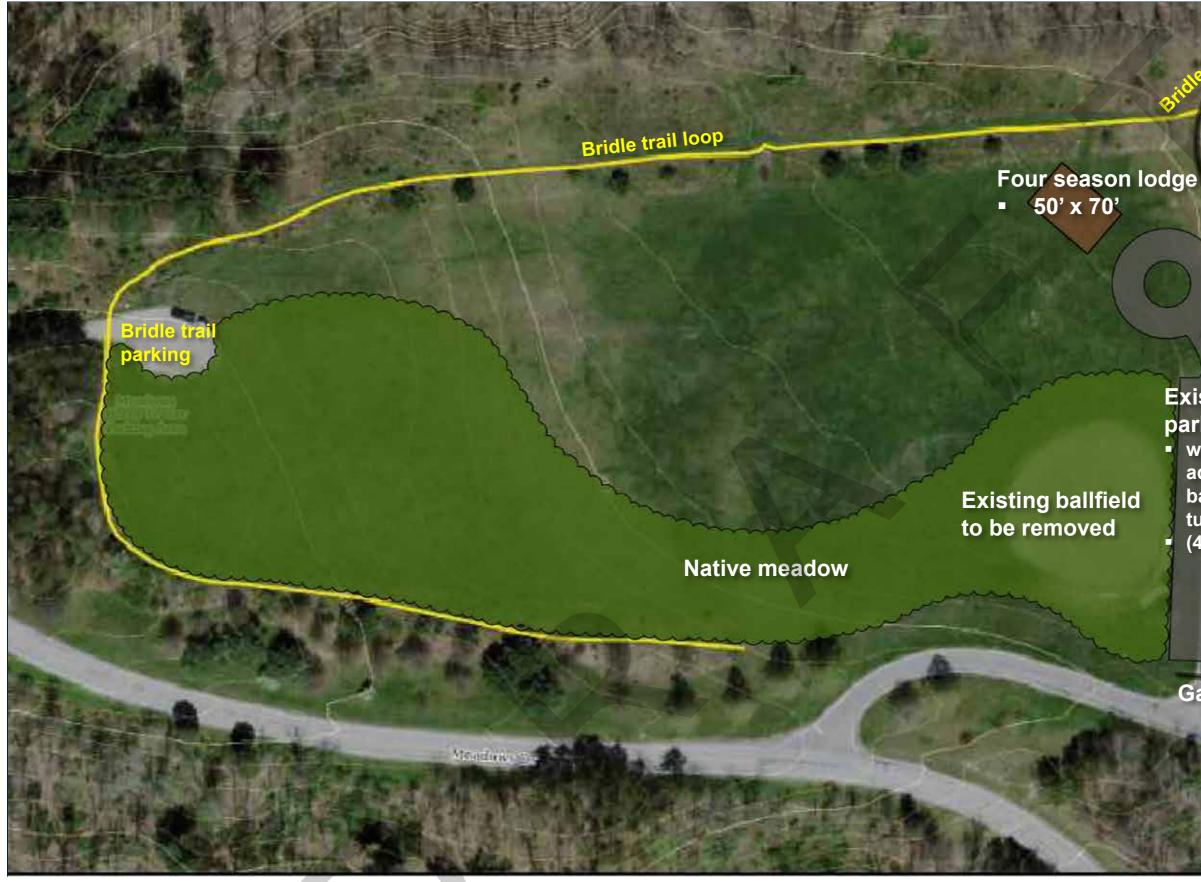

# Stuhr Woods Picnic Area

Brecksville Reservation - 1" = 100'

NORTH

Proposed Meadows Picnic Area

DRAFT

0

Restroom

Existing parking • with additional bays, and a turnaround • (45) stalls

Existing open shelter

Trail connection to parking

Gate