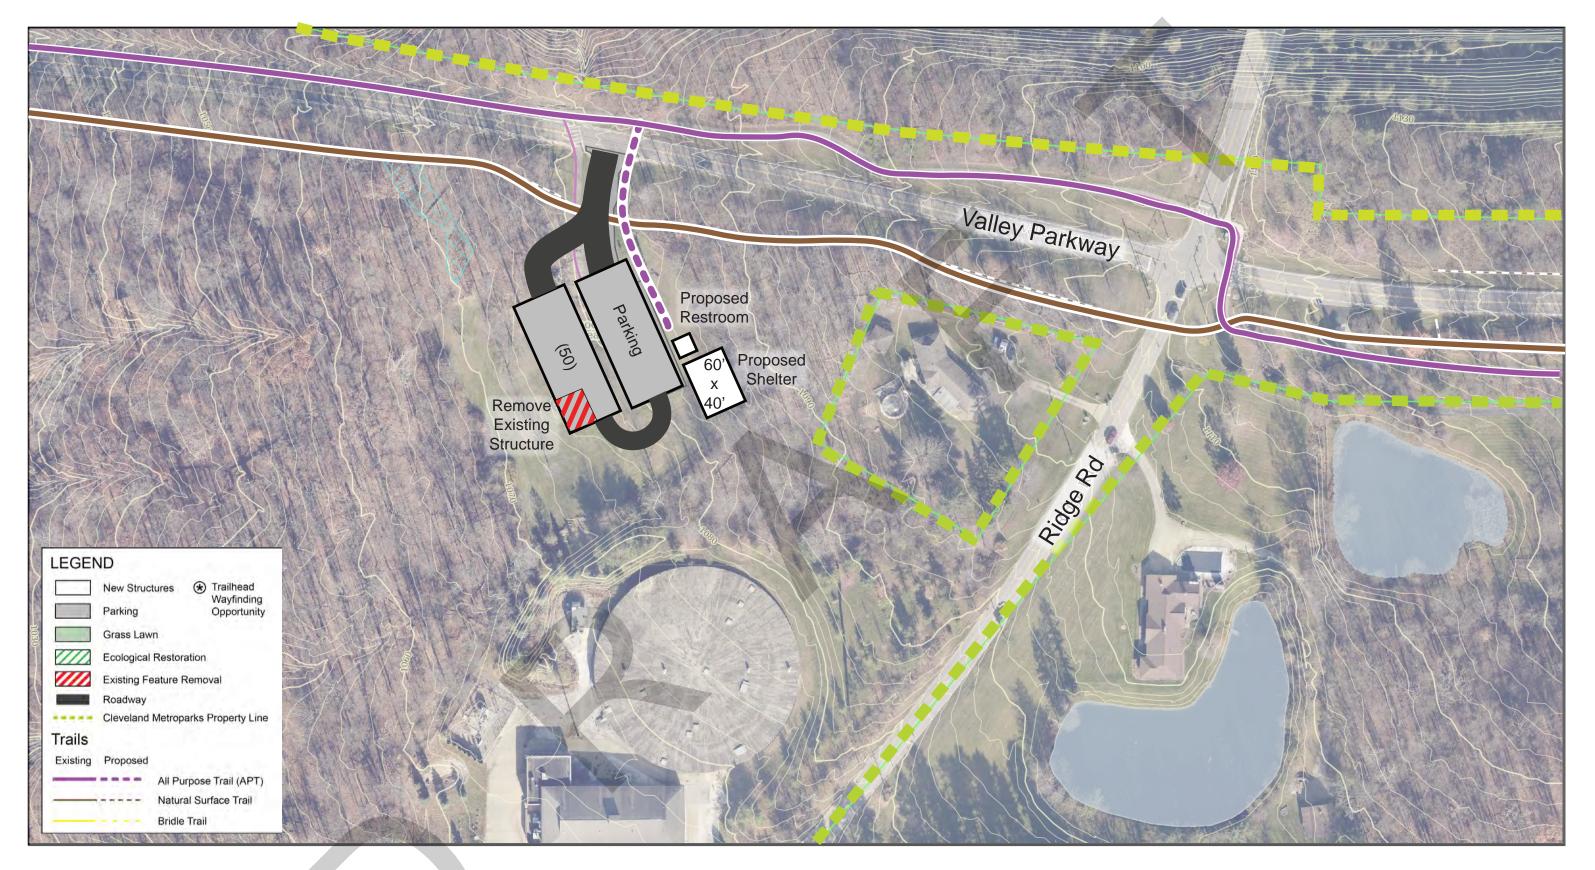

#### STATION ROAD AREA

PATH TRAIL

 Partner with Cuyahoga Valley National Park (CVNP); review proposed engineering drawings for improved bike and pedestrian links
Improve Buckeye Trail stream crossing; reroute off road if possible