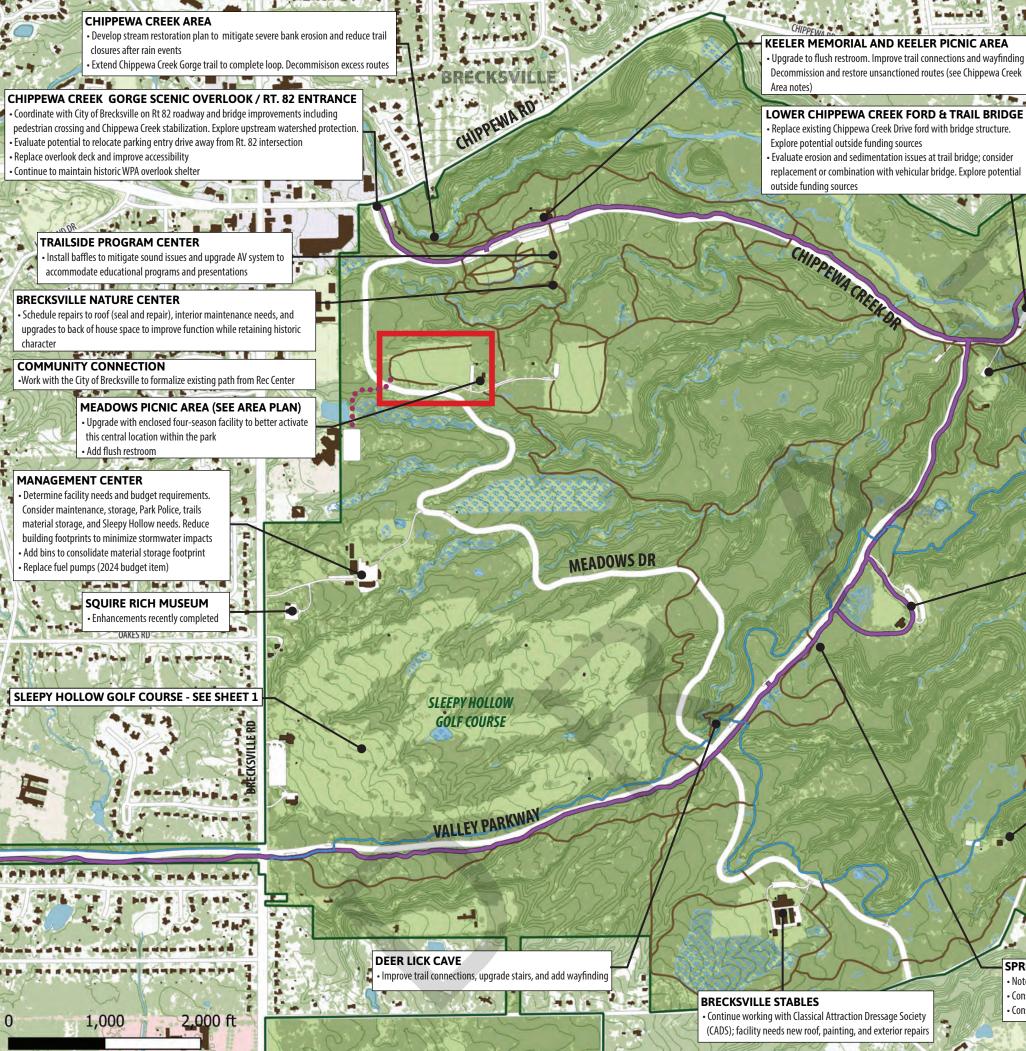

#### PLATEAU PICNIC AREA

- Interpret history of the site
- Repair steps near shelter, potentially in partnership with the Buckeye Trail Association

#### OAK GROVE PICNIC AREA

Consider flush restrooms and enclosure of portions of the shelter to expand seasonal use

### **OTTAWA POINT RESERVED PICNIC AREA**

- Upgrade stairs in area
- Continue to operate popular Backcountry Campsites along the Buckeye Trail TOWPATH TRAIL SUMMIT CO

UYAHOGA CO

CUYAHOGA VALLEY NATIONAL PARK