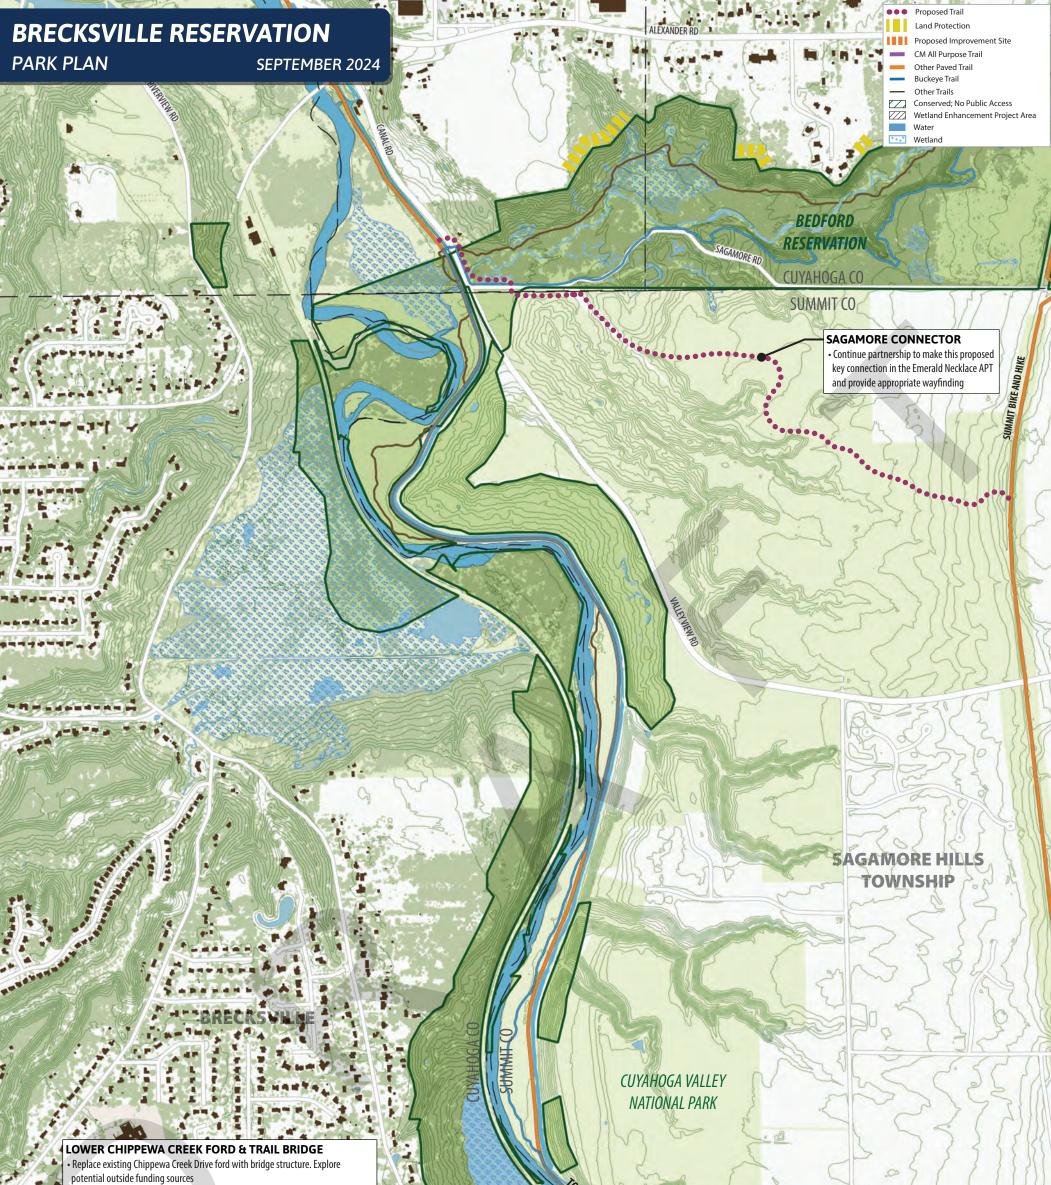

• Evaluate erosion and sedimentation issues at trail bridge; consider replacement or

combination with vehicular bridge. Explore potential outside funding sources

CHIPPEWA RD

#### STATION ROAD AREA

PATH TRAIL

 Partner with Cuyahoga Valley National Park (CVNP); review proposed engineering drawings for improved bike and pedestrian links
Improve Buckeye Trail stream crossing; reroute off road if possible