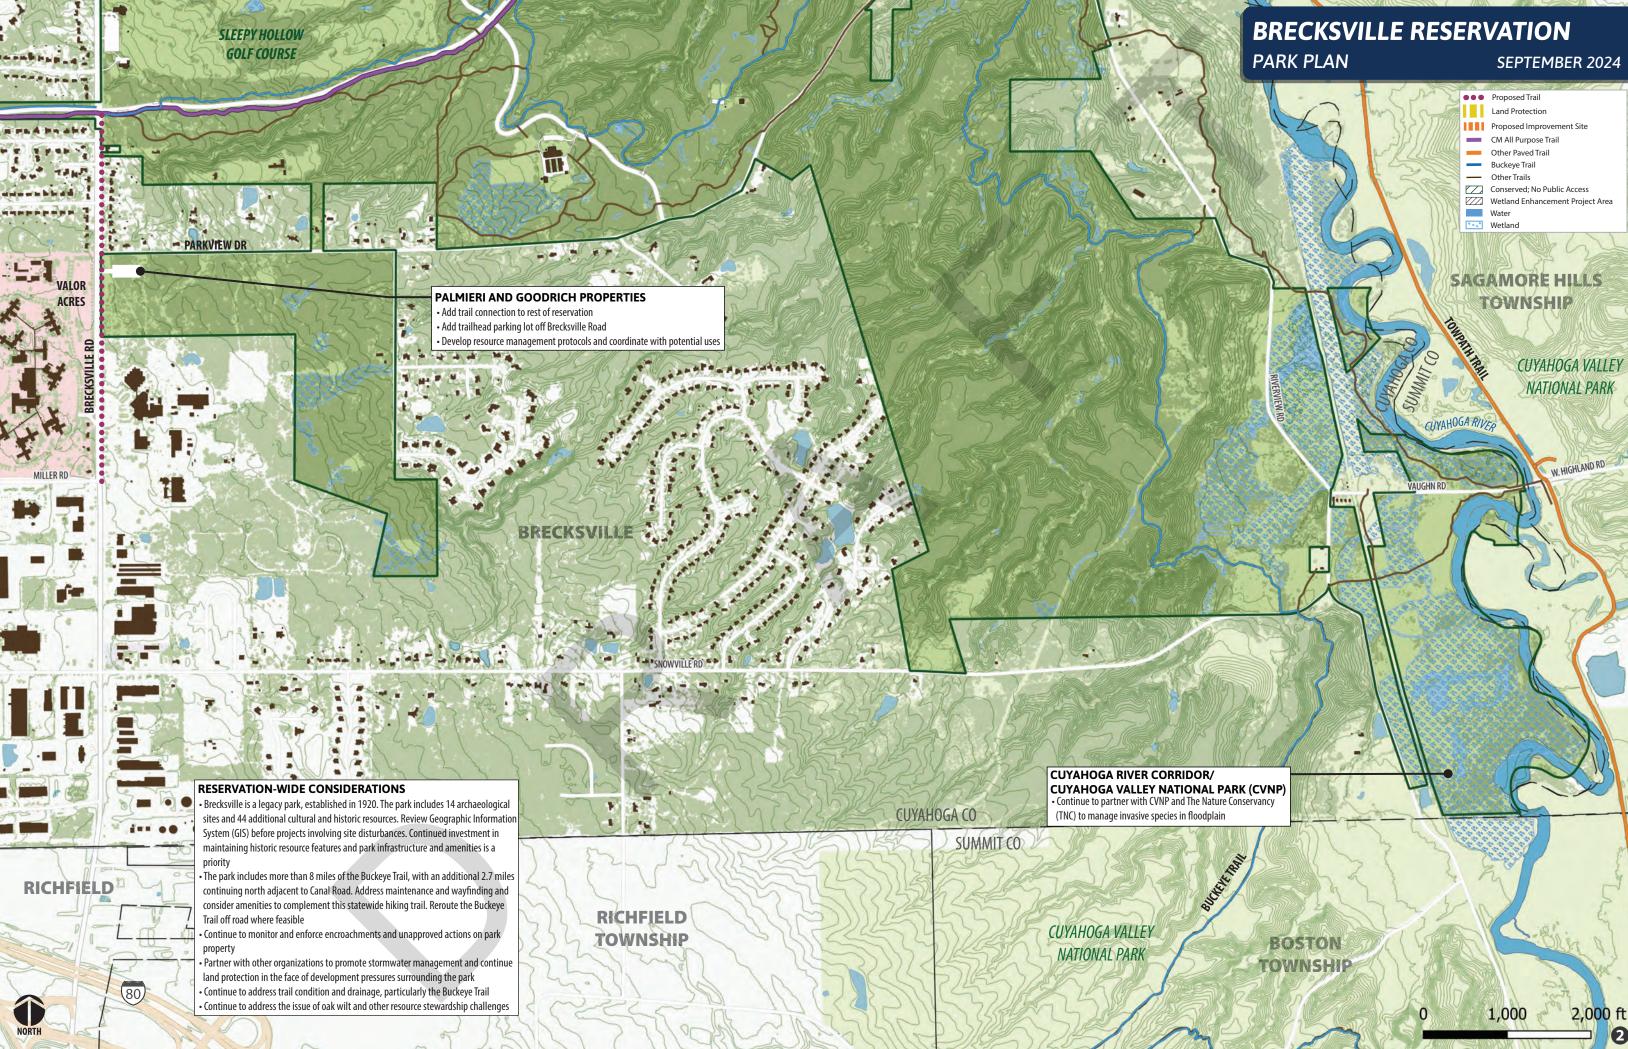

#### CUYAHOGA RIVER CORRIDOR / CVNP • Continue to partner with CVNP and TNC to manage invasive species in floodplain

1,000

2,000 ft

4