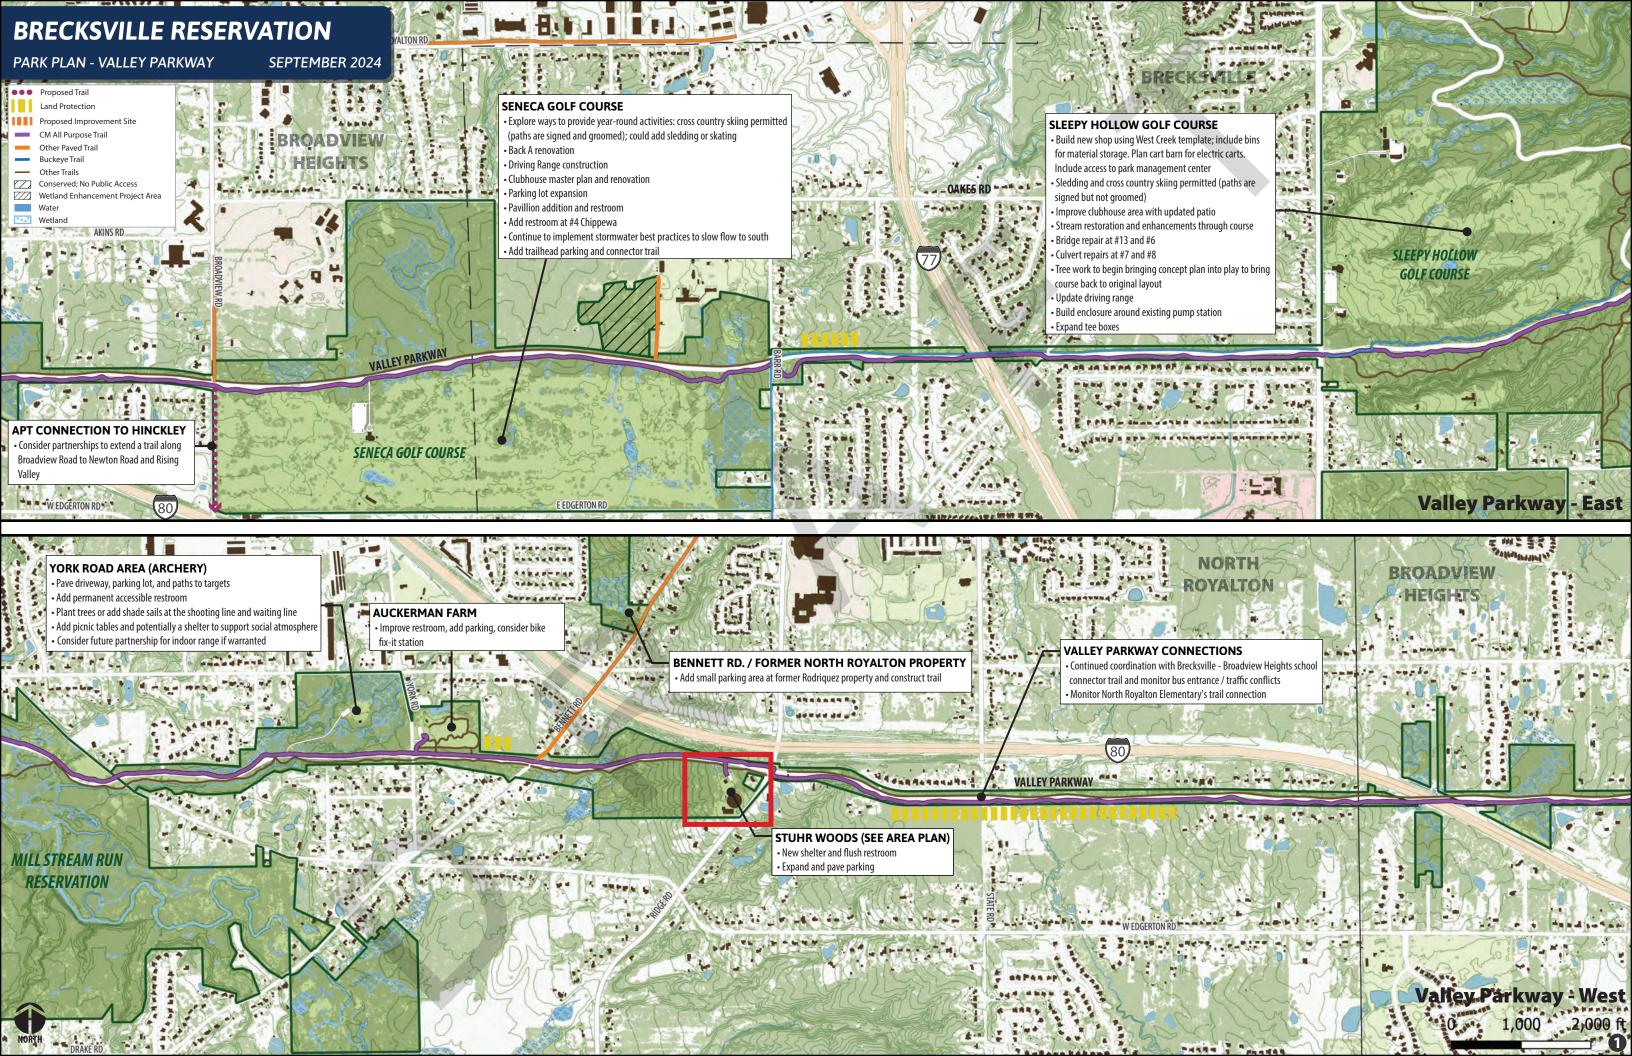

## **BRECKSVILLE RESERVATION** PARK PLAN **SEPTEMBER 2024**

- Land Protection
- Proposed Improvement Site
- CM All Purpose Trail
- Other Paved Trail
- Buckeve Trail \_\_\_\_
- Other Trails

Water

- Conserved; No Public Access Wetland Enhancement Project Area
- Wetland **CUYAHOGA VALLEY NATIONAL PARK** AT STATION RD