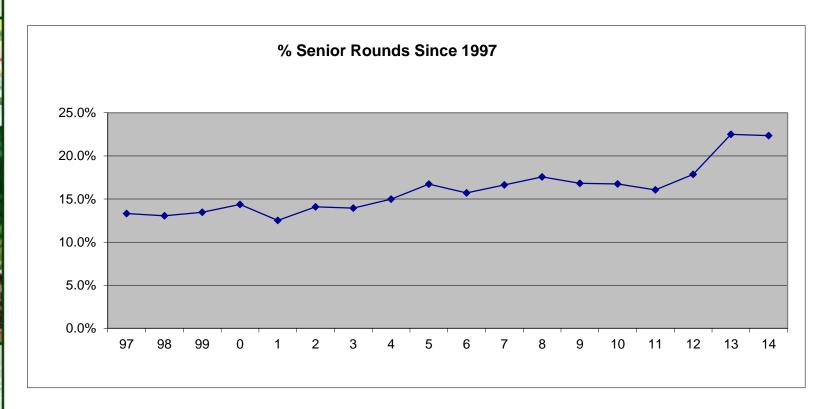

| Senior Rounds |              |               |          |
|---------------|--------------|---------------|----------|
|               | <u>Total</u> | <u>Senior</u> | <u>%</u> |
| 1997          | 395,056      | 52,636        | 13.3%    |
| 1998          | 392,700      | 51,291        | 13.1%    |
| 1999          | 446,329      | 60,085        | 13.5%    |
| 2000          | 393,837      | 56,620        | 14.4%    |
| 2001          | 410,887      | 51,408        | 12.5%    |
| 2002          | 370,056      | 52,157        | 14.1%    |
| 2003          | 363,510      | 50,666        | 13.9%    |
| 2004          | 362,993      | 54,391        | 15.0%    |
| 2005          | 334,057      | 55,915        | 16.7%    |
| 2006          | 333,101      | 52,310        | 15.7%    |
| 2007          | 354,285      | 58,960        | 16.6%    |
| 2008          | 343,152      | 60,250        | 17.6%    |
| 2009          | 350,162      | 58,873        | 16.8%    |
| 2010          | 322,374      | 54,012        | 16.8%    |
| 2011          | 302,964      | 48,673        | 16.1%    |
| 2012          | 371,336      | 66,349        | 17.9%    |
| 2013          | 330,390      | 74,360        | 22.5%    |
| 2014          | 245,483      | 54,865        | 22.3%    |

Steady increase in Senior usage since 1997 at all Cleveland Metroparks courses.

Steady increase in Senior usage since 1997 at all Cleveland Metroparks courses.